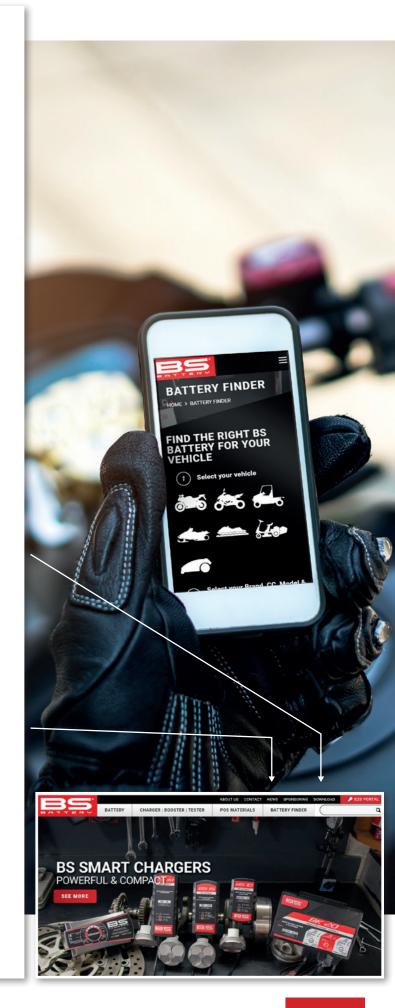

### **BATTERY FINDER**

Find the right BS BATTERY for your Motorcycle, Scooter, ATV, UTV, Watercraft or Snowmobile in few seconds!

BS BATTERY FINDER is an online searching tool which recommends the right batteries for your vehicle! The tool provides several recommandations according to the technologies that you look for: MF, SLA, SLA MAX, LITHIUM.

BS BATTERY FINDER is available 24H/24, 7/7 on our website bs-battery.com and mobile too.

Scan the QR code & find the right BS BATTERY for your vehicle: