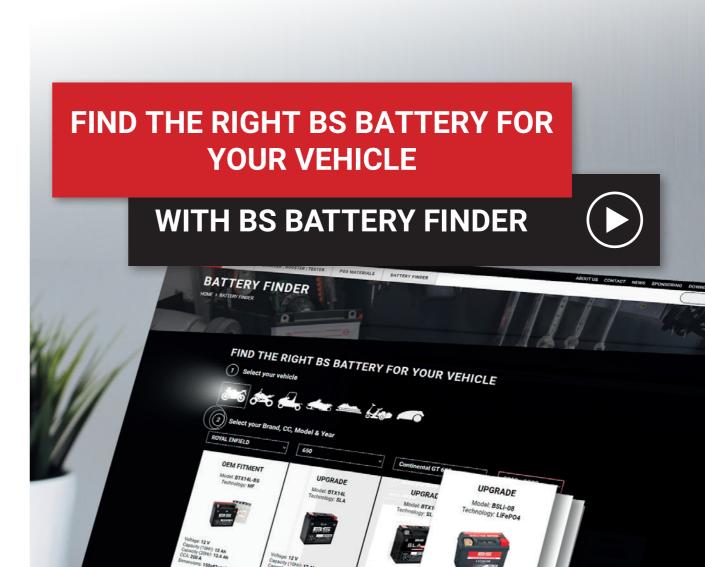

### **BATTERY FINDER**

Find the right BS BATTERY for your Motorcycle, Scooter, ATV, UTV, Watercraft or Snowmobile in few seconds!

BS BATTERY FINDER is an online searching tool which recommends the right batteries for your vehicle! The tool provides several recommandations according to the technologies that you look for: MF, SLA, SLA MAX, LITHIUM.

BS BATTERY FINDER is available 24H/24, 7/7 on our website bs-battery.com and mobile too.

Scan the QR code & find the right BS BATTERY for your vehicle: