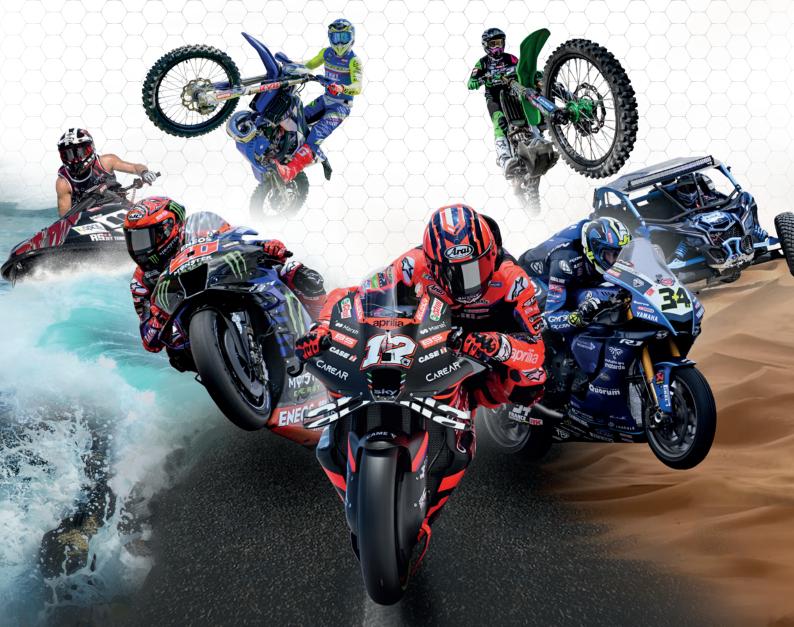

### **RACING**

Racing activities in all fields have always been a heart part of BS BATTERY DNA.

BS BATTERY is constantly improving its solutions to make rider's life easier. Thanks to strong technical racing partnerships with pilots teams such as Fabio Quartararo (Moto GP), Yamaha GMT94 (World-SuperBike), Kawasaki Bud Racing (MXGP), Sherco Racing (Enduro GP, Hard Trial)... and many others, BS BATTERY test its products under extreme racing conditions to deliver reliable and innovative solutions for all the riders.

### **DNA**

Moto&GP addict

Fabio Quartararo

Monster Energy Yamaha Rally

Suzuki Junior Team

ے کے ان الالال

North America Talent Cup

Stephane Paulus

Sherco Racing Factory

**CSBK** 

**OFFICIAL SPONSOR** 