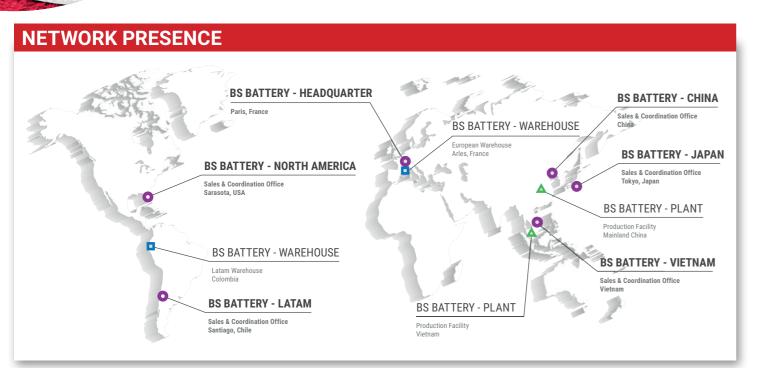

With more than 400 battery types, 6 subsidiaries around the world and 2 production basis, BS BATTERY brand and products are distributed throughout 80 countries, making BS BATTERY a reliable partner of the major distribution players and vehicles manufacturers.