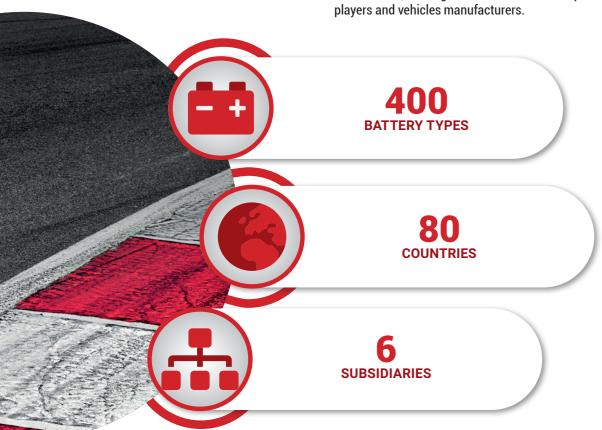

With more than 400 battery types, 6 subsidiaries around the world and 2 production basis, BS BATTERY brand and products are distributed throughout 80 countries, making BS BATTERY a reliable partner of the major distribution players and vehicles manufacturers.