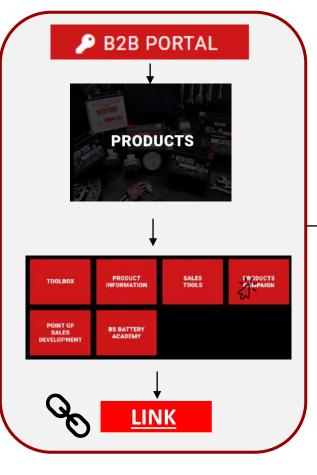

#### BS BATTERY 3x3 TENT Design only

For any needs, please contact us

Next slides : Discover all the content available on B2B PORTAL > « **PRODUCTS » category** 

# **B2B PORTAL | PRODUCTS | NEW PRODUCTS**