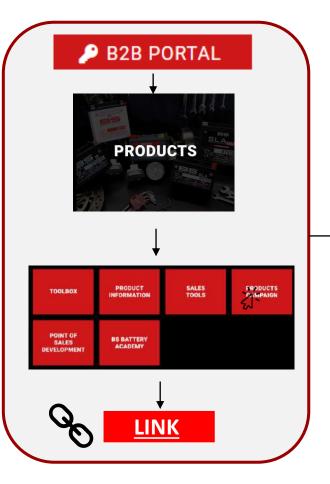

# • WHAT IS 🔑 B2B PORTAL ?

An online content marketing plateform which centralize all our assets to empower BS BATTERY brand and products in your local market.

#### WHAT TYPE OF CONTENTS ARE DOWNLOADABLE ON P B2B PORTAL

Online, Offline assets such as Catalogues, Leaflets, Posters, Designs for booth, Social Media Campaigns, Press Release, Photos/Videos... Pdf, png, jpeg, mp4, design files...

#### • WHAT IS THE MARKETING TOOLBOX?

One presentation sent every quarter, which sum up all the contents available on the B2B Portal.

Every quarter, you will get an updated version of the Marketing Toolbox with new materials.