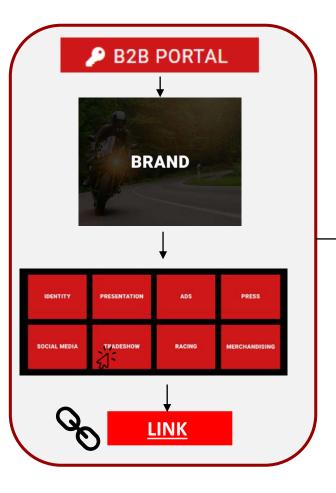

# • WHAT IS 🔑 B2B PORTAL ?

An online content marketing plateform which centralize all our assets to empower BS BATTERY brand and products in your local market.

#### WHAT TYPE OF CONTENTS ARE DOWNLOADABLE ON P B2B PORTAL

Online, Offline assets such as Catalogues, Leaflets, Posters, Designs for booth, Social Media Campaigns, Press Release, Photos/Videos... Pdf, png, jpeg, mp4, design files...

# **B2B PORTAL | INTRODUCTION**

Next slides : Discover all the content available on B2B PORTAL > « **BRAND » category** 