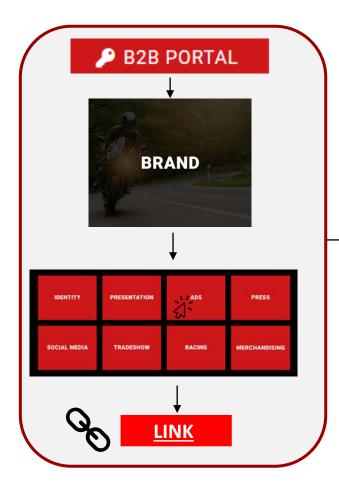

# **B2B PORTAL | INTRODUCTION**

Next slides : Discover all the content available on B2B PORTAL > « **BRAND » category** 

IMPORTANT NOTE : Please share your Booth design to BS BATTERY Team for approval before production. WALL DESIGNS New 2023 visuals: Lithium – 200 x 200

PRESENTATIO

TRADESHOW

SOCIAL MEDIA

ADS

RACING

LINK

MERCHAND