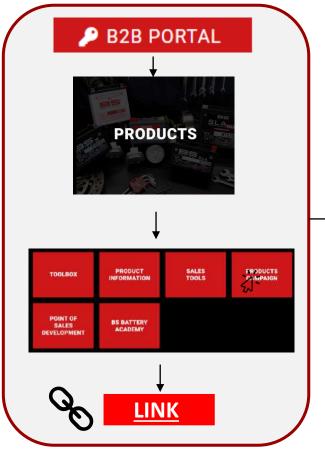

# • WHAT IS 🔑 B2B PORTAL ?

An online content marketing plateform which centralize all our assets to empower BS BATTERY brand and products in your local market.

## HOW DO I GET ACCESS TO P B2B PORTAL ?

On https://bs-battery.com/b2b-portal/ with your password.

## WHO GET ACCESS TO *P* B2B PORTAL ?

B2B Portal is a private area only available for BS Battery Official Distributors (marketing / sales team).

Please never share your access information to external members.

#### WHAT TYPE OF CONTENTS ARE DOWNLOADABLE ON P B2B PORTAL

Online, Offline assets such as Catalogues, Leaflets, Posters, Designs for booth, Social Media Campaigns, Press Release, Photos/Videos... Pdf, png, jpeg, mp4, design files...

#### • WHAT IS THE MARKETING TOOLBOX?

One presentation sent every quarter, which sum up all the contents available on the B2B Portal.

Every quarter, you will get an updated version of the Marketing Toolbox with new materials.

# **B2B PORTAL | INTRODUCTION**

Next slides : Discover all the content available on B2B PORTAL > « **BRAND » category** 