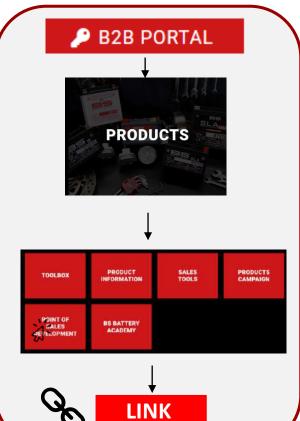

# • WHAT IS 🔑 B2B PORTAL ?

An online content marketing plateform which centralize all our assets to empower BS BATTERY brand and products in your local market.

#### WHAT TYPE OF CONTENTS ARE DOWNLOADABLE ON P B2B PORTAL

Online, Offline assets such as Catalogues, Leaflets, Posters, Designs for booth, Social Media Campaigns, Press Release, Photos/Videos... Pdf, png, jpeg, mp4, design files...

#### • WHAT IS THE MARKETING TOOLBOX?

One presentation sent every quarter, which sum up all the contents available on the B2B Portal.

Every quarter, you will get an updated version of the Marketing Toolbox with new materials.