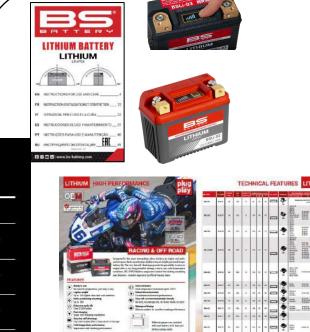

#### **NEW PRODUCTS | Overview**

<u>BSLi-13</u>

LAUNCH KIT available next slides Ref: 360113

**BTX6.5L** LAUNCH KIT available now Ref: 300904

HONDA

Compatible for Africa Twin CRF1100 and CRF1000L models!

<u>BSLi-14</u> LAUNCH KIT available next slides Ref: 360114

All the promotional materials combined in 1 folder to promote our new lithium model BSLi-13 - ref: 360113

**Product Packshot** 

Press Realease (English)

**Products logo** 

**Product Video** 

34" May 2073, Peers

With special dimensions of 11%/20x138mm and high CCA, the broad-own BBi-14 is designed to replace Honda's original equipment on <u>Arrica Twise CRP100</u> model. Equipped with brass terminals to enhance electrical performance, this new model also includes a LED indicator on the top to enaily

Ready to use, easy to mount with an inclination up to 180°, 05 Battery Likhium

nd of stritage ween in cold

onitor the state of charge.

BS Battery expands its Lithium battery line-up with a new

model BSLi-14

range has been developed for riders who look for higher and safer performance, faster acceleration, reduced weight, and longer battery life.

With a very low self-discharge, the BSLi 14 can start an engine after a very long