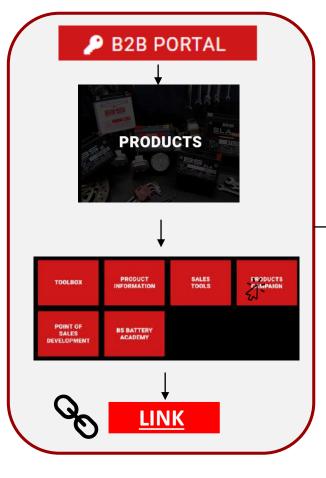

# • WHAT IS 🔑 B2B PORTAL ?

An online content marketing plateform which centralize all our assets to empower BS BATTERY brand and products in your local market.

# **B2B PORTAL | INTRODUCTION**

Next slides : Discover all the content available on B2B PORTAL > « **BRAND » category** 

#### BS BATTERY 3x3 TENT Design only

For any needs, please contact us

Next slides : Discover all the content available on B2B PORTAL > « **PRODUCTS » category** 