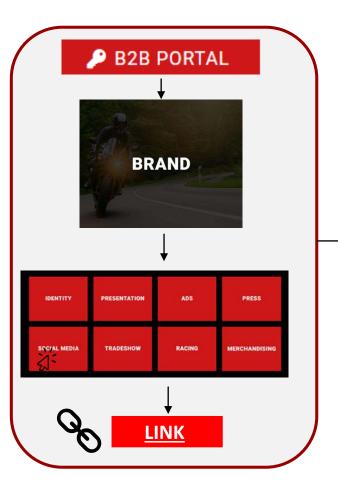

# • WHAT IS 🔑 B2B PORTAL ?

An online content marketing plateform which centralize all our assets to empower BS BATTERY brand and products in your local market.

#### WHAT TYPE OF CONTENTS ARE DOWNLOADABLE ON P B2B PORTAL

Online, Offline assets such as Catalogues, Leaflets, Posters, Designs for booth, Social Media Campaigns, Press Release, Photos/Videos... Pdf, png, jpeg, mp4, design files...

#### • WHAT IS THE MARKETING TOOLBOX?

One presentation sent every quarter, which sum up all the contents available on the B2B Portal.

Every quarter, you will get an updated version of the Marketing Toolbox with new materials.

# **B2B PORTAL | INTRODUCTION**

Next slides : Discover all the content available on B2B PORTAL > « **BRAND » category** 