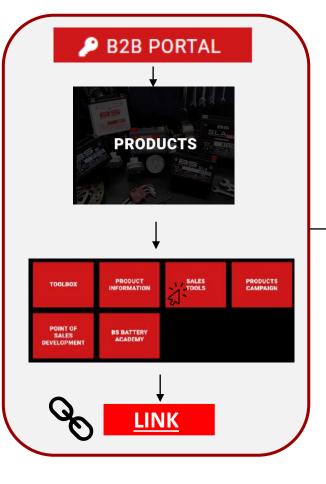

# • WHAT IS 🔑 B2B PORTAL ?

An online content marketing plateform which centralize all our assets to empower BS BATTERY brand and products in your local market.

#### WHAT TYPE OF CONTENTS ARE DOWNLOADABLE ON P B2B PORTAL

Online, Offline assets such as Catalogues, Leaflets, Posters, Designs for booth, Social Media Campaigns, Press Release, Photos/Videos... Pdf, png, jpeg, mp4, design files...

#### • WHAT IS THE MARKETING TOOLBOX?

One presentation sent every quarter, which sum up all the contents available on the B2B Portal.

Every quarter, you will get an updated version of the Marketing Toolbox with new materials.