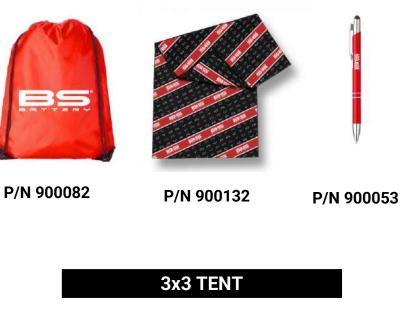

#### BS BATTERY 3x3 TENT Design only

For any needs, please contact us

Next slides : Discover all the content available on B2B PORTAL > « **PRODUCTS » category** 