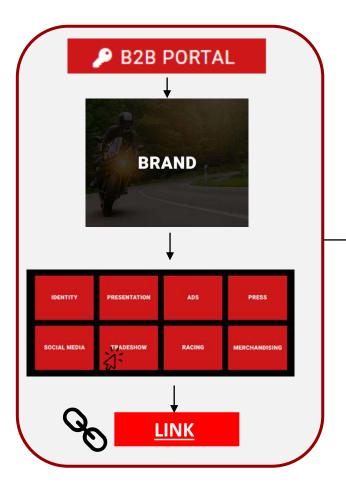

# • WHAT IS 🔑 B2B PORTAL ?

An online content marketing plateform which centralize all our assets to empower BS BATTERY brand and products in your local market.

#### WHAT TYPE OF CONTENTS ARE DOWNLOADABLE ON P B2B PORTAL

Online, Offline assets such as Catalogues, Leaflets, Posters, Designs for booth, Social Media Campaigns, Press Release, Photos/Videos... Pdf, png, jpeg, mp4, design files...

#### • WHAT IS THE MARKETING TOOLBOX?

One presentation sent every quarter, which sum up all the contents available on the B2B Portal.

Every quarter, you will get an updated version of the Marketing Toolbox with new materials.

# **B2B PORTAL | INTRODUCTION**

Next slides : Discover all the content available on B2B PORTAL > « **BRAND » category** 