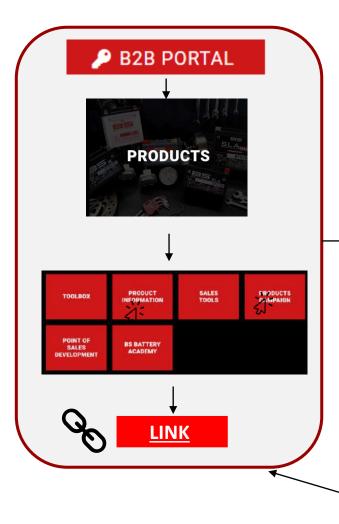

# • WHAT IS 🔑 B2B PORTAL ?

An online content marketing plateform which centralize all our assets to empower BS BATTERY brand and products in your local market.

# **B2B PORTAL | INTRODUCTION**

Next slides : Discover all the content available on B2B PORTAL > « **BRAND » category** 

#### BS BATTERY 3x3 TENT Design only

For any needs, please contact us

Next slides : Discover all the content available on B2B PORTAL > « **PRODUCTS » category** 

Your compagny logo

Go on next slides to discover all the content available on B2B PORTAL > « **PICTURE LIBRARY »** 