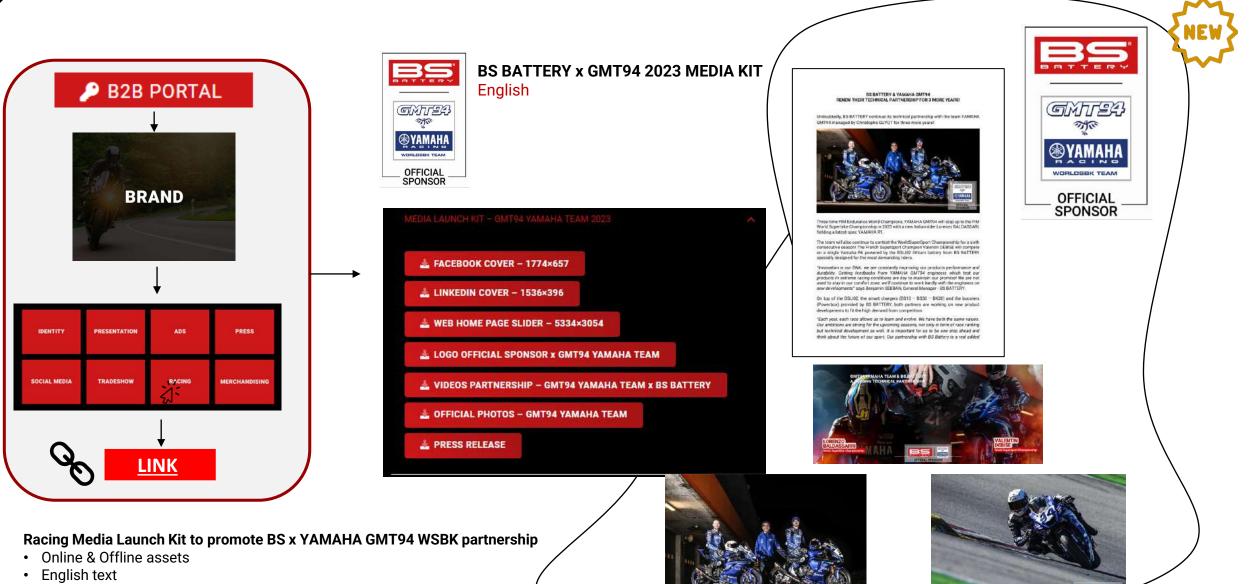

> **BS BATTERY & YAMAHA GMT94** RENEW THEIR TECHNICAL PARTNERSHIP FOR 3 MORE YEARS

Undoubtedly, BS BATTERY continue its technical partnership with the team YAMAHA GMT94 managed by Christophe GUYOT for three more years!

Three-time FLM Endurance World Champions, YAMAHA GMT94 will step up to the FIM World Superbike Championship in 2023 with a new Italian rider Lorenzo BALDASSAR fielding a latest-spec YAMAHA R1.

The team will also continue to contest the WorldSuperSport Championship for a sixth consecutive season! The French Supersport Champion Valentin DEBISE will compete on a single Yamaha R6 powered by the BSLI02 lithium battery from BS BATTERY specially designed for the most demanding riders.

Innovation is our DNA; we are constantly improving our products performance and durability. Getting feedbacks from YAMAHA GMT94 engineers which test our products in extreme racing conditions are key to maintain our promise! We are not used to stay in our comfort zone, we'll continue to work hardly with the engineers on