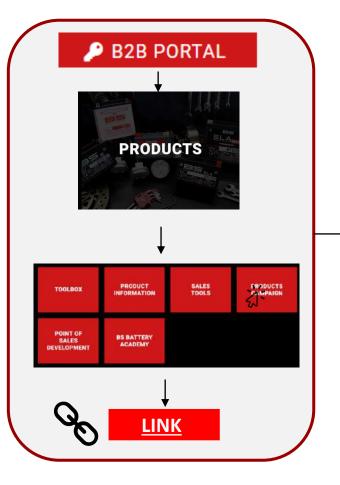

# • WHAT IS 🔑 B2B PORTAL ?

An online content marketing plateform which centralize all our assets to empower BS BATTERY brand and products in your local market.

#### WHAT TYPE OF CONTENTS ARE DOWNLOADABLE ON P B2B PORTAL

Online, Offline assets such as Catalogues, Leaflets, Posters, Designs for booth, Social Media Campaigns, Press Release, Photos/Videos... Pdf, png, jpeg, mp4, design files...

# **B2B PORTAL | INTRODUCTION**

Next slides : Discover all the content available on B2B PORTAL > « **BRAND » category** 