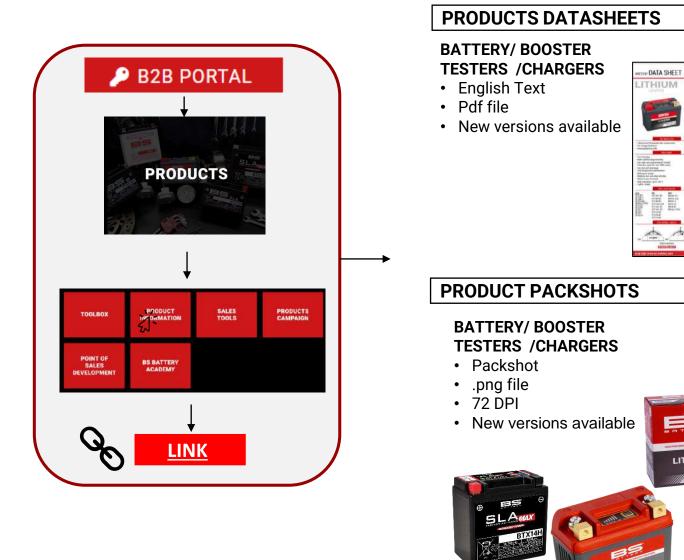

# **B2B PORTAL | PRODUCTS | PRODUCT INFORMATION | Upgraded Products**

LINK

#### **PRODUCTS UPGRADE | New datasheet**

Please update your data

| P/N    | DESIGNATION           | IMPROVEMENT                                                                           |
|--------|-----------------------|---------------------------------------------------------------------------------------|
| 300896 | BTX16H SLA MAX        | CCA increased from 220A to <b>250A</b>                                                |
| 310564 | BB12AL-A/A2 DRY       | BB12AL-A DRY – 310563 > <b>Stopped</b><br>BB12AL-A2 DRY – 310564 > <b>BB12AL-A/A2</b> |
| 360112 | BSLi-12 Lithium model | CCA increased from 440A to <b>560A</b>                                                |

Datasheet has been updated accordingly

#### **PRODUCTS MANUALS**

#### **BATTERY/ BOOSTER TESTERS /CHARGERS**

- EN/FR/IT/ES/PT/RU/GR Text
- Pdf file