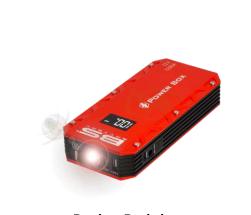

#### **NEW PRODUCTS | Launch Kit – POWER BOX PB02**

All the promotional materials combined in 1 folder to promote our new lithium booster : POWER BOX PB02 – ref : 700559

Newsletter (EN)

Products logo

**Product Datasheet** 