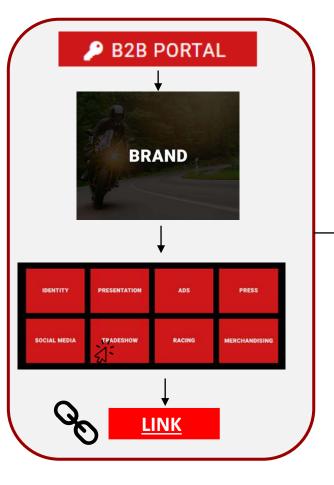

# • WHAT IS 🔑 B2B PORTAL ?

An online content marketing plateform which centralize all our assets to empower BS BATTERY brand and products in your local market.

# **B2B PORTAL | INTRODUCTION**

Next slides : Discover all the content available on B2B PORTAL > « **BRAND » category** 