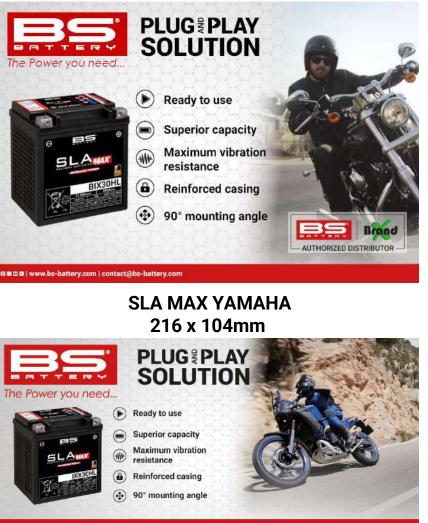

# B2B PORTAL | BRAND | Ads | Offline | SLA MAX CAMPAIGN

#### **Offline Ads SLA MAX**

- English
- Pdf & sources files available
- Space to add your logo

#### V-TWIN x SLA MAX HD 225 x 148mm

n . o m | www.bs-battery.com | contact@bs-battery.com

Official Distributor Information

110 x 297mm The Power you need ... **PLUG**<sup>2</sup>**PLAY** SOLUTION  $(\mathbf{b})$ Ready to use Superior capacity Maximum vibration resistance Reinforced casing (++) 90° mounting angle Brand AUTHORIZED DISTRIBUTOR a a a | www.bs-battery.com | contact@bs-battery.com