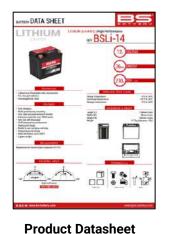

#### **NEW PRODUCTS | Launch Kit – POWER BOX PB02**

All the promotional materials combined in 1 folder to promote our new lithium booster : POWER BOX PB02 – ref : 700559

Newsletter (EN)

Products logo

**Product Datasheet** 

#### NEW PRODUCTS | Launch Kit – BTX6.5L SLA

All the promotional materials combined in 1 folder to promote our new SLA Reference : BTX6.5L - SLA ref: 300904

**Product Packshot** 

**Product Datasheet** 

Newsletter (English)

Product Video

Press Realease (English)

**Products logo** 

**Product Datasheet** 