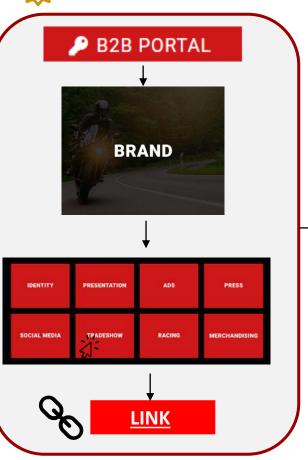

# • WHAT IS 🔑 B2B PORTAL ?

An online content marketing plateform which centralize all our assets to empower BS BATTERY brand and products in your local market.

# **B2B PORTAL | INTRODUCTION**

Next slides : Discover all the content available on B2B PORTAL > « **BRAND » category** 