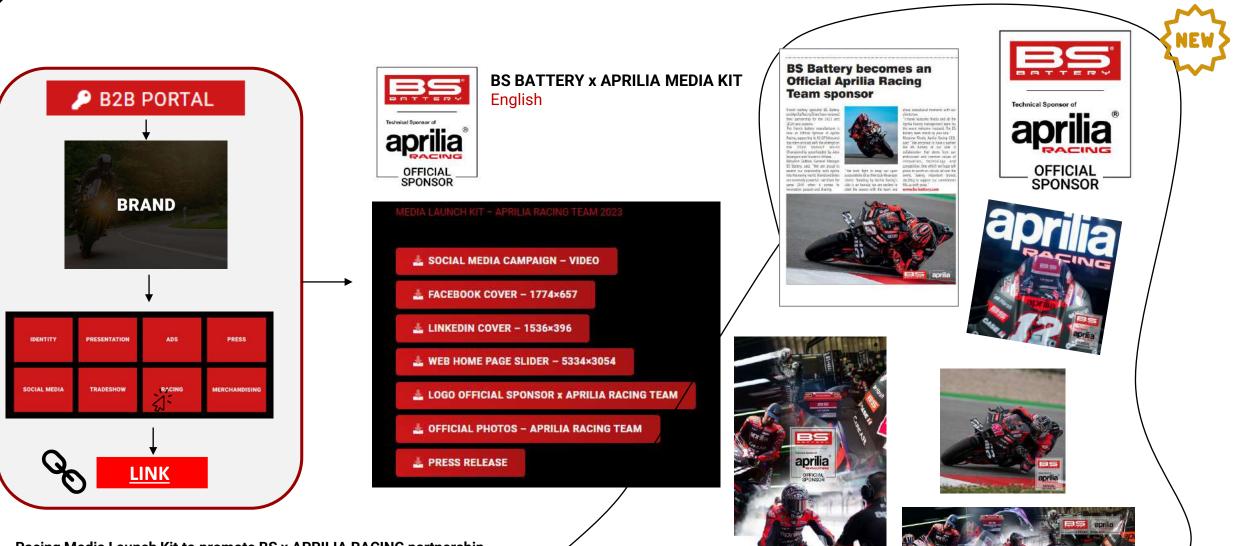

Racing Media Launch Kit to promote BS x APRILIA RACING partnership

- Online & Offline assets
- English text
- · Ready to use

RS 🔒

· Ready to use

B2B PORTAL | BRAND | Racing | Sponsors | Media Launch Kit Kawasaki Bud Racing 2023

#### **BS Battery becomes an Official Aprilia Racing Team sponsor**

French battery specialist BS Battery and Aprilia Racing Team have renewed their partnership for the 2023 and thate exceptional moments with our I thank Massimo Rivola and all the Agrilla lacing management team for the warm welcome received. The BS The Rench battery manufactures in now an Official Sponsor of Aprilia lattery team stands by your side. Racing, supporting its RS-GP bikesand Massimo Rivola, Aprilla Racing CEO, top riders on tock with the attempt on aid. "We are provid to have a pertner the 2023 MotoGP Warld Championship speatheaded by Alex tike B5 Battery at our side. A collaboration that stems from our Espargaró and Maverick Villales. Benjamin Sebban, General Marager enthusian and common values of innovation, technology and B5 Battery, said "We are proud to ompettion. One which we hope will extend our relationship with Aprila "We both fight to keep our sport prove its workd on crouits all over the into the racingworks lineard archites and accessible access

are extremely sowerful - we share the claims. Standing by Acolla Racing's deciding to support our commitment

same DNA when it comes to side is an honout, we are excited to fills us with pride innovation passion and shuring start the season with the team and www.bs-battery.com