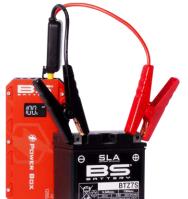

#### **NEW PRODUCTS | Launch Kit – POWER BOX PB02**

All the promotional materials combined in 1 folder to promote our new lithium booster : POWER BOX PB02 – ref : 700559

Newsletter (EN)

Products logo

**Product Datasheet** 