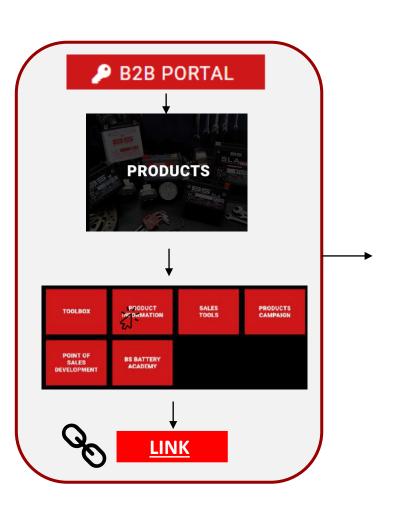

b>                                                |
| 310564 | BB12AL-A/A2 DRY       | BB12AL-A DRY – 310563 > <b>Stopped</b><br>BB12AL-A2 DRY – 310564 > <b>BB12AL-A/A2</b> |
| 360112 | BSLi-12 Lithium model | CCA increased from 440A to <b>560A</b>                                                |

Datasheet has been updated accordingly



# **B2B PORTAL | PRODUCTS | PRODUCT INFORMATION**





BS

BSLi-04/06

BS

LITHIUM

-

BS

#### **PRODUCTS MANUALS**

#### **BATTERY/ BOOSTER TESTERS /CHARGERS**

- EN/FR/IT/ES/PT/RU/GR Text
- Pdf file











# ົ





carviot be full changes! If the charging voltage is maged if the charakag values exceeds 75v

erse billers. For vehicles built before the mid 1990's with generators and/or with enter



# **B2B PORTAL | PRODUCTS | PRODUCT INFORMATION**



#### **MSDS BATTERY/ BOOSTER** 85 Safety Data Shee **TESTERS /CHARGERS** Lithium Iron Phosphate Battery English Text • Pdf file Product Form Product ranse AND AND - BILL AND AND - BILL-OADEL New languages interest interest from an interest from a state of a available : UK, FR, SP, IT, letails of the supplier of NL, PT, RO, SK, SL, DE, CZE 123-627 4987 (x) SAFETY TRANSPORTATION **CERTIFICATES** AIR/ROAD/SEA CNAS 身這 By Sca TRANSPORTATION English Text • Pdf file Available for Lithium, SLA and ACID PACK 北京迪捷姆空运技术开发有限公司

\*\*\*\*\*\*

#### **USER GUIDE**



#### **CHARGING & MAINTENANCE GUIDE**

- English Text
- Pdf file
- Updated regulary





# **B2B PORTAL | PRODUCTS | SALES TOOLS**



#### CATALOGUES

#### POWERSPORT

Discover our new 2023 catalogue with all our products !

- Pdf file & s