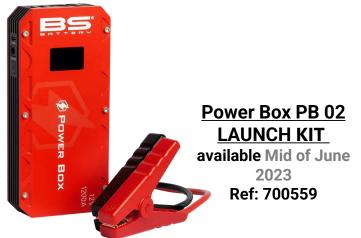

#### **NEW PRODUCTS | Launch Kit – POWER BOX PB02**

All the promotional materials combined in 1 folder to promote our new lithium booster : POWER BOX PB02 – ref : 700559

Newsletter (EN)

Products logo

**Product Datasheet** 