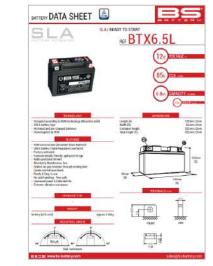

#### NEW PRODUCTS | Launch Kit – BTX6.5L SLA

All the promotional materials combined in 1 folder to promote our new SLA Reference : BTX6.5L - SLA ref: 300904

**Product Packshot** 

**Product Datasheet** 

Newsletter (English)