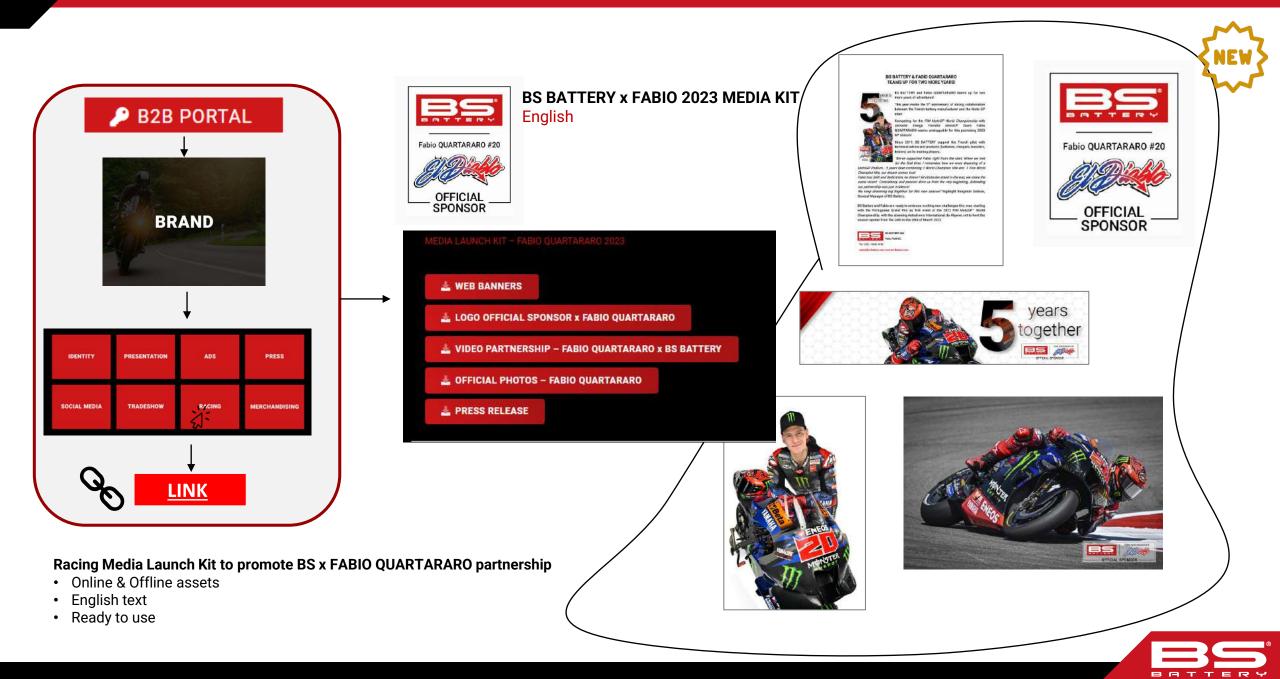

#### **BS BATTERY & FABIO QUARTARARO** TEAMS UP FOR TWO MORE YEARS!

This year marks the St anniversary of strong collaboration between the French battery manufacturer and the Moto GP Competing for the FIM MotoGP World Championship with

Monster Energy Yamaha MotoGP Team, Fabic UARTARARO seems unstoppable for this promising 2023

ince 2019, 85 BATTERY support the French pilot with echnical advice and products (batteries, chargers, boosters esters) on its training phases.

"We've supported Fablo right from the start. When we met for the first time, I remember how we were dreaming of a MotoGP Podium ... 5 years later combining 1 World Champion title and 1 Vice World

Champion title, our dream comes true! Fabio has faith and dedication, he doesn't let obstacles stand in the way, we share the same vision! Consistency and passion drive us from the very beginning. Extending our partnership was just evidence! We keep dreaming big together for this new season?" highlight Benjamin Sebban,

General Manager of BS Battery. BS Battery and Fabio are ready to embrace exciting new challenges this year, starting

with the Portuguese Grand Prix as first event of the 2023 FIM MotoGP<sup>4</sup> World Championship, with the stunning Autodromo International do Algarve set to host the eason opener from the 24th to the 25th of March 2023.