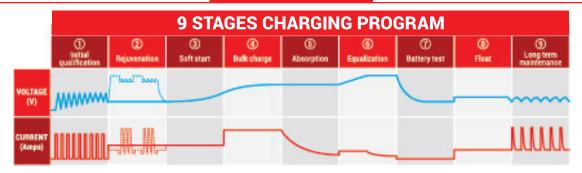

ion spark free, reverse polarity, short circuit and internal overheat protection
- > Easy to use: connect, select battery type charge rate & forget
- > Battery capacity: up to 120Ah

#### TECHNICAL DATA

| Input voltage    | 100-240VAC, 50-60Hz                                     |
|------------------|---------------------------------------------------------|
| Charging voltage | 14.1VDC (Gel), 14.4VDC (AGM, Wet),<br>14.7VDC (Calcium) |
| Charging current | 1A/4A/6A                                                |
| Type of charger  | Automatic - 9 stages                                    |
| Type of battery  | 12V Lead Acid                                           |
| Battery size     | Up to 120Ah (up to 180Ah for maintenance)               |

#### COMPATIBILITY



### CHARGING CURVE