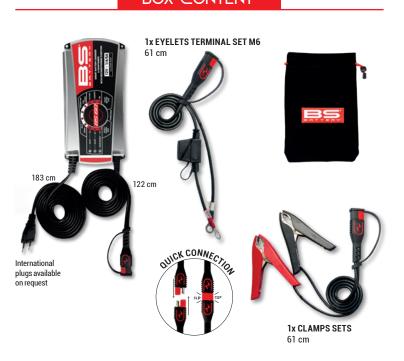

# CHARGER DATASHEET

# *8560*

SMART BATTERY CHARGER **& MAINTAINER** WITH RECONDITIONING FUNC-TION

100% AUTOMATIC | 12V - 1/4/6A LEAD ACID



## **BOX CONTENT**



#### **SUITABLE FOR**



#### **FEATURES**

- > Suitable for Lead Acid batteries "reconditioning function for deeply discharged batteries
- > Selectable battery type (Calcium, Gel, AGM) and charge rate (1A/4A/6A)
- > Automatic battery condition diagnosis
- > Safe: connection spark free, reverse polarity, short circuit and internal overheat protection
- > Easy to use: connect, select battery type charge rate & forget
- > Battery capacity: up to 120Ah

#### TECHNICAL DATA

| Input voltage    | 100-240VAC, 50-60Hz                                     |
|------------------|---------------------------------------------------------|
| Charging voltage | 14.1VDC (Gel), 14.4VDC (AGM, Wet),<br>14.7VDC (Calcium) |
| Charging current | 1A/4A/6A                                                |
| Type