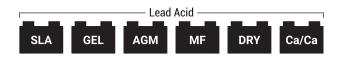

osis
- > Safe: connection spark free, reverse polarity, short circuit and internal overheat protection
- > Easy to use: connect, select battery type charge rate & forget
- > Battery capacity: up to 120Ah

#### TECHNICAL DATA

| Input voltage    | 100-240VAC, 50-60Hz                                     |
|------------------|---------------------------------------------------------|
| Charging voltage | 14.1VDC (Gel), 14.4VDC (AGM, Wet),<br>14.7VDC (Calcium) |
| Charging current | 1A/4A/6A                                                |
| Type of charger  | Automatic - 9 stages                                    |
| Type of battery  | 12V Lead Acid                                           |
| Battery size     | Up to 120Ah (up to 180Ah for maintenance)               |

#### COMPATIBILITY



### CHARGING CURVE