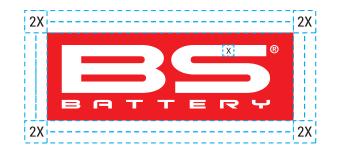

# BRAND LOGO | CLEAR SPACE & MINIMUM SIZE

## **BS BATTERY MAIN LOGO**

#### **PROTECTION ZONE**

#### MINIMUM SIZE