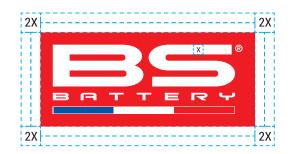

# BRAND LOGO | CLEAR SPACE & MINIMUM SIZE

## **BS BATTERY MAIN LOGO**

#### **PROTECTION ZONE**

#### MINIMUM SIZE