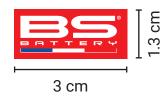

# BRAND LOGO | CLEAR SPACE & MINIMUM SIZE

## **BS BATTERY MAIN LOGO**

#### **PROTECTION ZONE**

#### MINIMUM SIZE