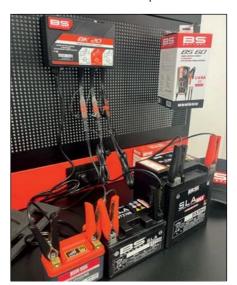

"The ten charge stages include a new 'Force Mode' to enhance the performance of all powersports batteries. Delivered with three BS clamp sets for a quick connection and hang anywhere hooks, this solution is a useful time-saver for workshops and mechanics

when they need to set up fresh batteries."

Always known for "the tiny details that make the big differences for riders," the French manufacturer has also designed a charging station that includes a product display with an assembly point to mount up two BK20 smart chargers.