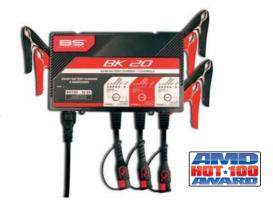

French battery and charger specialist BS Battery has developed a convenient and easy tool specifically to help dealers make the right charging decision - the BK20. "A really versatile solution," says BS Chargers Florida Office Manager Frank Pitman, "this genuine 3 in 1 solution saves time for mechanics and provides a quality service to end users.

"An intelligent bank charger and maintainer that offers three charge channels, it can simultaneously charge and maintain three batteries with different

voltages (6/12V) and technologies.

"Rated at 2A per channel, this powerful automatic charger is suitable for charging and maintaining all battery sizes - lead-acid and lithium up to 40 Ah, and even up to 80 Ah for in maintenance mode."

High-performance features include automatic detection technology to enable warehouses, dealers or service workshops to eliminate doubt with the back-up security of internal overheat protection and spark-free connection to eliminate reverse polarity and short circuit.

"The ten charge stages include a new 'Force Mode' to enhance the performance of all powersports batteries. Delivered with three BS clamp sets for a quick connection and hang anywhere hooks, this solution is a useful time-saver for workshops and mechanics