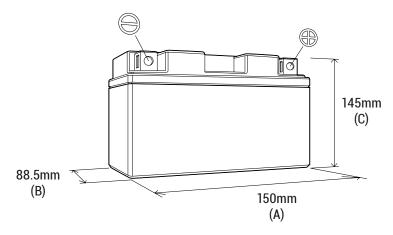

#### **DIMENSIONS**

Length (A):
Width (B):
Container height:
Total height (C):

150mm ±2mm 88.5mm ±2mm 145mm ±2mm 145mm ±2mm

### TERMINALS (mm)

Top View