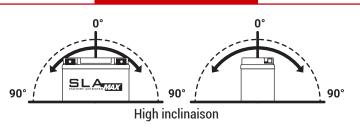

$\oplus$ 



**SLA MAX | PREMIUM QUALITY READY TO START** 

FACTORY ACTIVATED AX

# REF BGZ16HL









# TECHNOLOGY

- AGM construction (Absorbed Glass Material)
- VRLA battery (Valve Regulated Lead Acid)
- Activated and pre-charged batteries
- Homologated by OEM

### **FEATURES**

- Factory activated: Ready-to-start battery
- Totally sealed
- Safe & Environmentally friendly
- Superior capacity
- · Increased power & Extended life
- · Low discharge rate
- Absolutely maintenance free
- Sealed, no gas emission through venting hole (under normal operation)
- Extreme vibration resistance
- Spillproof design
- Multi-positional fitment
- No acid handling Very safe

# UPGRADE FOR

MF BTX14L-BS SLA BTX14L SLA MAX BTX14HL

## **WEIGHT**

Battery (with acid):

approx 5.48kg

#### MOUNTING ANGLE



#### **DIMENSIONS**

Length (A):
Width (B):
Container height:
Total height (C):

150mm ±2mm 88.5mm ±2mm 145mm ±2mm 145mm ±2mm



### TERMINALS (mm)



Top View