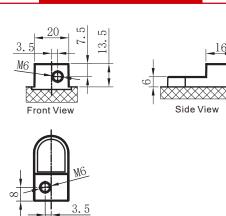

lass Material)
- VRLA battery (Valve Regulated Lead Acid)
- Activated and pre-charged batteries
- Homologated by OEM

### **FEATURES**

- Factory activated: Ready-to-start battery
- Totally sealed
- Safe & Environmentally friendly
- Superior capacity
- · Increased power & Extended life
- · Low discharge rate
- Absolutely maintenance free
- Sealed, no gas emission through venting hole (under normal operation)
- Extreme vibration resistance
- Spillproof design
- Multi-positional fitment
- No acid handling Very safe

# UPGRADE FOR

MF BTX14L-BS SLA BTX14L SLA MAX BTX14HL

## **WEIGHT**

Battery (with acid):

approx 5.48kg

#### MOUNTING ANGLE



#### **DIMENSIONS**

Length (A):
Width (B):
Container height:
Total height (C):

150mm ±2mm 88.5mm ±2mm 145mm ±2mm 145mm ±2mm



### TERMINALS (mm)



Top View