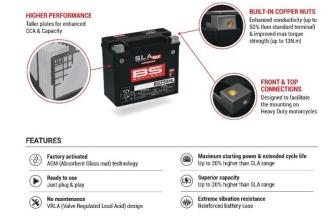

These latest AGM generation batteries have been crafted with built-in copper nuts terminal to enhance the conductivity up to 50% than standard terminal and improved max torque strength up to 13N.m. With robust taller plates designed to improve starting power, these 12V batteries offer a maximal performance to big-engine vehicles with high requirements and equipped with lot of electronic equipment's.

Ready to use, 100% maintenance free and non-spillable, BS BATTERY has unveiled the most powerful models in its Sealed Lead Acid lineup. With a starting power, cycle life and capacity up to 20% higher than the SLA (Sealed Lead Acid) range, the new BGZ series is a premium battery choice for select V-Twin, Metric, ATV and UTV applications!