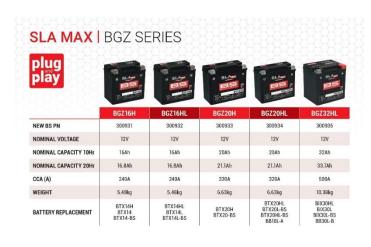

Discover all BS BATTERY models here:

- BGZ 16H
- BGZ 16HL
- BGZ 20H
- BGZ 20HL
- BGZ 32HL