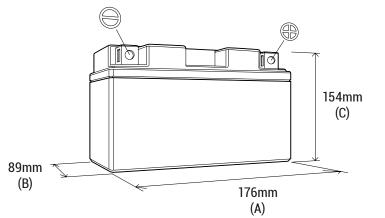

#### DIMENSIONS Length (A): 176mm ±2mm Width (B): Container height: Total height (C):

89mm ±2mm 154mm ±2mm 154mm ±2mm