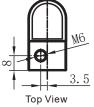

READY TO START**





#### TECHNOLOGY

- AGM construction (Absorbed Glass Material)
- VRLA battery (Valve Regulated Lead Acid)
- Activated and pre-charged batteries
- Homologated by OEM

#### FEATURES

- Factory activated: Ready-to-start battery
- Totally sealed
- Safe & Environmentally friendly
- Superior capacity
- Increased power & Extended life
- Low discharge rate
- Absolutely maintenance free
- Sealed, no gas emission through venting hole (under normal operation)
- Extreme vibration resistance •
- Spillproof design
- Multi-positional fitment
- No acid handling Very safe

#### UPGRADE FOR



**High inclinaison** 

🖪 🞯 🖬 🛛 www.bs-battery.com

#### DIMENSIONS Length (A): 176mm ±2mm Width (B): Container height: Total height (C):

89mm ±2mm 154mm ±2mm 154mm ±2mm



#### TERMINALS (mm)







### sales@bs-battery.com