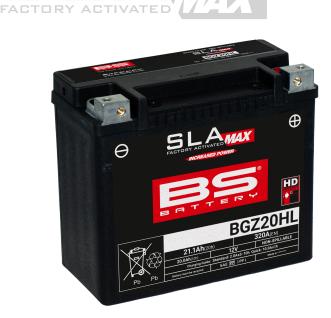

## **SLA MAX | PREMIUM QUALITY READY TO START**

#### TECHNOLOGY

- AGM construction (Absorbed Glass Material)
- VRLA battery (Valve Regulated Lead Acid)
- Activated and pre-charged batteries
- Homologated by OEM

#### FEATURES

- Factory activated: Ready-to-start battery
- Totally sealed
- Safe & Environmentally friendly
- Superior capacity
- Increased power & Extended life
- Low discharge rate
- Absolutely maintenance free
- Sealed, no gas emission through venting hole (under normal operation)
- Extreme vibration resistance •
- Spillproof design
- Multi-positional fitment
- No acid handling Very safe