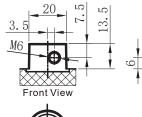

Y READY TO START**





#### TECHNOLOGY

- AGM construction (Absorbed Glass Material)
- VRLA battery (Valve Regulated Lead Acid)
- Activated and pre-charged batteries
- Homologated by OEM

#### FEATURES

- Factory activated: Ready-to-start battery
- Totally sealed
- Safe & Environmentally friendly
- Superior capacity
- Increased power & Extended life
- Low discharge rate
- Absolutely maintenance free
- Sealed, no gas emission through venting hole (under normal operation)
- Extreme vibration resistance •
- Spillproof design
- Multi-positional fitment
- No acid handling Very safe

#### UPGRADE FOR



**High inclinaison** 

🖪 🞯 🖬 🛛 www.bs-battery.com

#### DIMENSIONS Length (A): 176mm ±2mm Width (B): Container height: Total height (C):

89mm ±2mm 154mm ±2mm 154mm ±2mm



#### TERMINALS (mm)







### sales@bs-battery.com