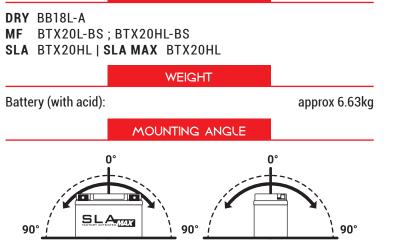

# BATTERY DATA SHEET





## **SLA MAX | PREMIUM QUALITY READY TO START**





#### TECHNOLOGY

- AGM construction (Absorbed Glass Material)
- VRLA battery (Valve Regulated Lead Acid)
- Activated and pre-charged batteries
- Homologated by OEM

#### FEATURES

- Factory activated: Ready-to-start battery
- Totally sealed
- Safe & Environmentally friendly
- Superior capacity
- Increased power & Extended life
- Low discharge rate
- Absolutely maintenance free
- Sealed, no gas emission through venting hole (under normal operation)
- Extreme vibration resistance •
- Spillproof design
- Multi-positional fitment
- No acid handling Very safe

#### UPGRADE FOR



**High inclinaison** 

🖪 🞯 🖬 🛛 www.bs-battery.com

#### DIMENSIONS Length (A): 176mm ±2mm Width (B): Container height: Total height (C):

89mm ±2mm 154mm ±2mm 154mm ±2mm



#### TERMINALS (mm)







### sales@bs-battery.com