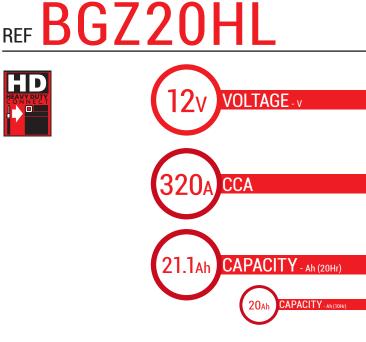

#### DIMENSIONS Length (A): 176mm ±2mm Width (B): Container height: Total height (C):

89mm ±2mm 154mm ±2mm 154mm ±2mm

#### TERMINALS (mm)