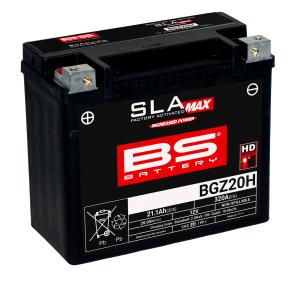

## **SLA MAX | PREMIUM QUALITY READY TO START**

FACTORY ACTIVATED AX

### **FEATURES**

- Factory activated: Ready-to-start battery
- Totally sealed
- Safe & Environmentally friendly
- Superior capacity
- · Increased power & Extended life
- · Low discharge rate
- Absolutely maintenance free
- Sealed, no gas emission through venting hole (under normal operation)
- Extreme vibration resistance
- Spillproof design
- Multi-positional fitment
- No acid handling Very safe