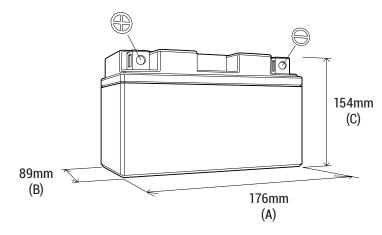

#### **DIMENSIONS**

Length (A): Width (B): Container height: Total height (C): 176mm ±2mm 89mm ±2mm 154mm ±2mm

154mm ±2mm