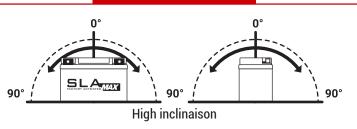

BATTERY DATA SHEET





## **SLA MAX | PREMIUM QUALITY READY TO START**

FACTORY ACTIVATED AX













#### **TECHNOLOGY**

- AGM construction (Absorbed Glass Material)
- VRLA battery (Valve Regulated Lead Acid)
- · Activated and pre-charged batteries
- Homologated by OEM

### **FEATURES**

- Factory activated: Ready-to-start battery
- Totally sealed
- Safe & Environmentally friendly
- Superior capacity
- · Increased power & Extended life
- · Low discharge rate
- Absolutely maintenance free
- Sealed, no gas emission through venting hole (under normal operation)
- Extreme vibration resistance
- Spillproof design
- Multi-positional fitment
- No acid handling Very safe

#### **UPGRADE FOR**

MF BTX20-BS SLA BTX20

#### **WEIGHT**

Battery (with acid):

approx 6.63kg

#### MOUNTING ANGLE



#### **DIMENSIONS**

Length (A): Width (B): Container height: Total height (C): 176mm ±2mm 89mm ±2mm 154mm ±2mm

154mm ±2mm



### TERMINALS (mm)