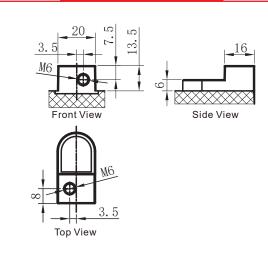

bsorbed Glass Material)
- VRLA battery (Valve Regulated Lead Acid)
- · Activated and pre-charged batteries
- Homologated by OEM

### **FEATURES**

- Factory activated: Ready-to-start battery
- Totally sealed
- Safe & Environmentally friendly
- Superior capacity
- · Increased power & Extended life
- · Low discharge rate
- Absolutely maintenance free
- Sealed, no gas emission through venting hole (under normal operation)
- Extreme vibration resistance
- Spillproof design
- Multi-positional fitment
- No acid handling Very safe

#### **UPGRADE FOR**

MF BTX20-BS SLA BTX20

#### **WEIGHT**

Battery (with acid):

approx 6.63kg

#### MOUNTING ANGLE



#### **DIMENSIONS**

Length (A): Width (B): Container height: Total height (C): 176mm ±2mm 89mm ±2mm 154mm ±2mm

154mm ±2mm



### TERMINALS (mm)