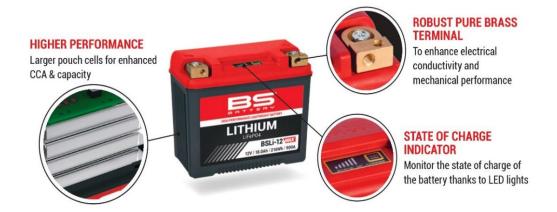

## o BSLi-12 MAX

With a CCA of 900A, this model provides the highest cranking power available in the range, ideal for larger vehicles like ATV/UTV/SSV. With a capacity of 18Ah, the robust pure brass terminals and durable materials make them resistant to vibration and shock.

Well-known among these little sisters (BSLi-02, BSLi-10, BSLi-12), we also find the state of charge indicator which allows to monitor the state of charge of the battery thanks to LED lights.

Ready to use, light, efficient, and resistant, BS BATTERY has unveiled the most powerful models in its Lithium solutions lineup. With a superior capacity, maximum starting power, and enhanced conductivity, the new LITHIUM MAX batteries are a premium choice for the newest fitting requirement in all applications.