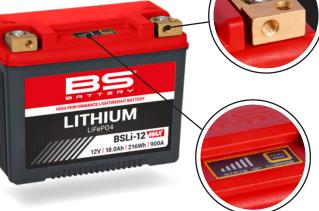

#### ROBUST PURE BRASS TERMINAL

To enhance electrical conductivity and mechanical performance

#### STATE OF CHARGE INDICATOR

Monitor the state of charge of the battery thanks to LED lights