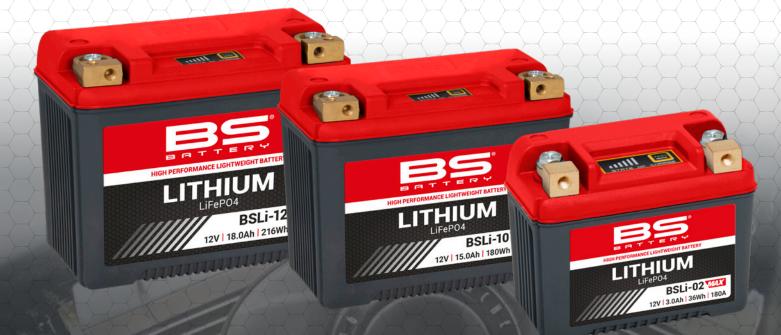

## LITHIUM MAX | BSLi MAX

|                                      | BSLi-                                                         | 02 MAX                                                          | BSLi-10 MAX                                  | BSLi-12 MAX                           |
|--------------------------------------|---------------------------------------------------------------|-----------------------------------------------------------------|----------------------------------------------|---------------------------------------|
| NEW BS PN                            | 360115                                                        |                                                                 | 360116                                       | 360117                                |
| POWER                                | 36Wh                                                          |                                                                 | 180Wh                                        | 216Wh                                 |
| CAPACITY                             | 3Ah                                                           |                                                                 | 15Ah                                         | 18Ah                                  |
| CCA                                  | 180A                                                          |                                                                 | 750A                                         | 900A                                  |
| POLARITY                             | - +                                                           |                                                                 | - +                                          | - +                                   |
| DIMENSIONS                           | 114x70x85mm                                                   |                                                                 | 175x87x155mm                                 | 166x127x175mm                         |
| ORIGINAL BATTERY<br>CASE REPLACEMENT | BTX4L+/BTZ5S                                                  |                                                                 | BTX20HL                                      | BIX30HL                               |
| BATTERY REPLACEMENT<br>WITH SPACERS  | BSLi-02<br>12N5.5-3B<br>BB4L-B<br>BB5L-B<br>BB7C-A<br>BB7L-B2 | BTX4L+/BTZ5S<br>BTX5L/BTZ6S<br>BTZ7S<br>BTX7L<br>BTZ7V<br>BTZ8V | BSLi-10<br>BTX20HL<br>BTX24HL/B50N18L-A/A2/A | BSLi-12<br>BIX30L<br>BIX30HL<br>53030 |

#### HIGHER PERFORMANCE

Larger pouch cells for enhanced CCA & capacity

#### ROBUST PURE BRASS TERMINAL

To enhance electrical conductivity and mechanical performance

#### STATE OF CHARGE INDICATOR

Monitor the state of charge of the battery thanks to LED lights