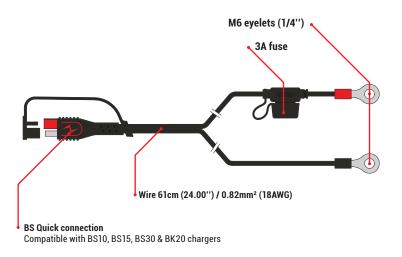

### **FEATURES**

- > Fused Ring Terminal Leadset: Ideal solution if your battery is difficult to access
- > Easy to connect:
  - 1. Connect red eyelet on positive battery terminal (+)
  - 2. Connect black eyelet on negative battery terminal (-)
  - 3. Connect this accessory to the quick connection of your BS Charger
- > 2x M6 eyelets (1/4") 3A fuse Wire 61cm (24.00") / 0.82mm² (18AWG)
- > Safe: connection spark free, reverse polarity, short circuit and internal overheat protection

**DRAWING** 

**BOX CONTENT** 