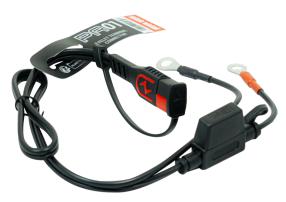

### **FEATURES**

- > Fused Ring Terminal Leadset: Ideal solution if your battery is difficult to access
- > Easy to connect:
  - 1. Connect red eyelet on positive battery terminal (+)
  - 2. Connect black eyelet on negative battery terminal (-)
  - 3. Connect this accessory to the quick connection of your BS Charger
- > 2x M6 eyelets (1/4") 3A fuse Wire 61cm (24.00") / 0.82mm² (18AWG)
- > Safe: connection spark free, reverse polarity, short circuit and internal overheat protection

**DRAWING** 

**BOX CONTENT** 