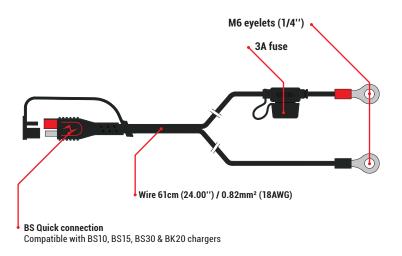

#### **FEATURES**

- > Fused ring terminal leadset: ideal solution if your battery is difficult to access
- > 2x M6 eyelets (1/4") 3A fuse Wire 61cm (24.00") / 0.82mm<sup>2</sup> (18AWG)

- > Safe & easy to connect::
  - 1. Connect red eyelet on positive battery terminal (+)
  - 2. Connect black eyelet on negative battery terminal (-)
  - 3. Connect this accessory to the quick connection of your BS Charger

**DRAWING** 

**BOX CONTENT** 