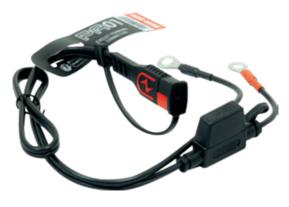

#### **FEATURES**

- > Fused ring terminal leadset: ideal solution if your battery is difficult to access
- > 2x M6 eyelets (1/4") 3A fuse Wire 61cm (24.00") / 0.82mm<sup>2</sup> (18AWG)

- > Safe & easy to connect::
  - 1. Connect red eyelet on positive battery terminal (+)
  - 2. Connect black eyelet on negative battery terminal (-)
  - 3. Connect this accessory to the quick connection of your BS Charger

**DRAWING** 

**BOX CONTENT** 