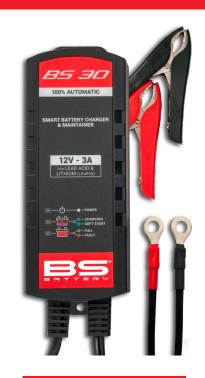

# **CHARGER DATASHEET**

BS Code: 700566

# SMART BATTERY CHARGER **& MAINTAINER**

100% AUTOMATIC | 12V - 3A **LEAD ACID & LITHIUM** 

#### TECHNICAL DATA

| Input voltage           | 100-240VAC, 50-60Hz                      |
|-------------------------|------------------------------------------|
| Charging voltage        | 14.4VDC                                  |
| <b>Charging current</b> | 3A                                       |
| Type of charger         | Automatic - 9 stages                     |
| Type of battery         | 12V Lead Acid or LiFePO4                 |
| Battery size            | Up to 60Ah (up to 120Ah for maintenance) |