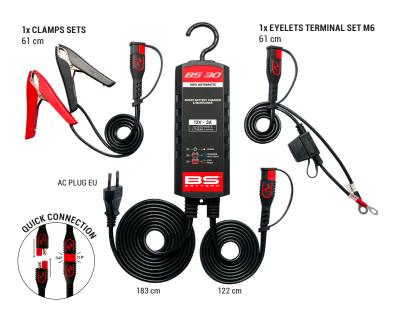

# **CHARGER DATASHEET**

BS Code: 700566



# SMART BATTERY CHARGER **& MAINTAINER**

100% AUTOMATIC | 12V - 3A **LEAD ACID & LITHIUM** 



#### **BOX CONTENT**



## **SUITABLE FOR**



#### **FEATURES**

- · Smart battery charger & maintainer
- Auto detect Lead Acid or Lithium technology
- Adaptable charging algorithm for Lead Acid & Lithium (LiFePO4)
- Safe: connection spark free, reverse polarity, short circuit and internal overheat protection
- · Easy to use: connect & forget
- · Multiaxis hook

#### TECHNICAL DATA

| Input voltage           | 100-240VAC, 50-60Hz                      |
|-------------------------|------------------------------------------|
| Charging voltage        | 14.4VDC                                  |
| <b>Charging current</b> | 3A                                       |
| Type of charger         | Automatic - 9 stages                     |
| Type of battery         | 12V Lead Acid or LiFePO4                 |
| Battery