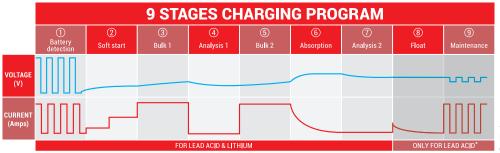

## CHARGING CURVE

\*No float & maintenance stages for Lithium. Once the battery is fully charged, the charge is stopped

Lithium

LiFeP04