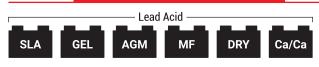

etect Lead Acid or Lithium technology
- Adaptable charging algorithm for Lead Acid & Lithium (LiFePO4)
- Safe: connection spark free, reverse polarity, short circuit and internal overheat protection
- · Easy to use: connect & forget
- · Multiaxis hook

#### TECHNICAL DATA

| Input voltage           | 100-240VAC, 50-60Hz                      |
|-------------------------|------------------------------------------|
| Charging voltage        | 14.4VDC                                  |
| <b>Charging current</b> | 3A                                       |
| Type of charger         | Automatic - 9 stages                     |
| Type of battery         | 12V Lead Acid or LiFePO4                 |
| Battery size            | Up to 60Ah (up to 120Ah for maintenance) |

#### BATTERY COMPATIBILITY



## CHARGING CURVE



\*No float & maintenance stages for Lithium. Once the battery is fully charged, the charge is stopped

Lithium

LiFeP04