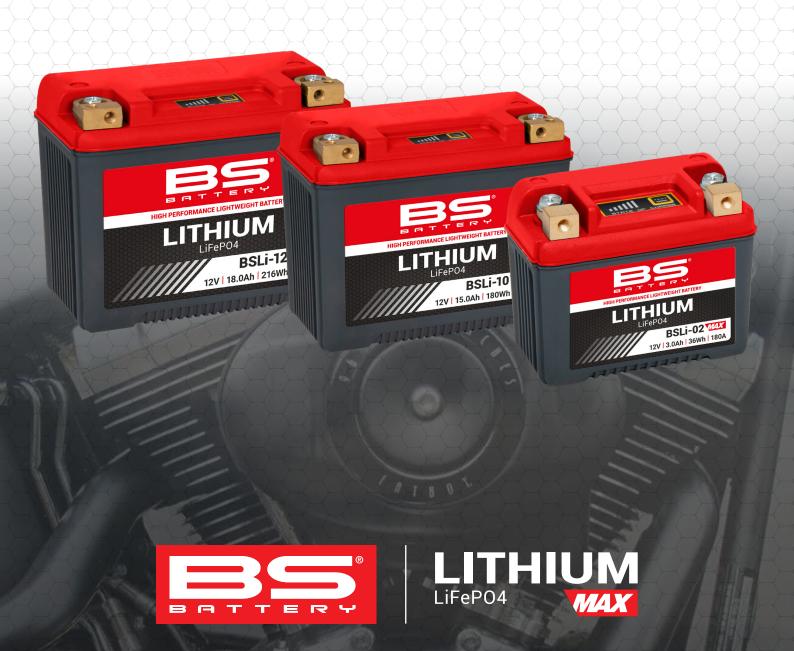

## LITHIUM MAX POWERFUL LITHIUM BATTERIES

MAXIMUM PERFORMANCE FOR NEWEST BIKES

## LITHIUM MAX BSLI MAX

|                                      | BSLi-0                                                        | D2 MAX                                                          | BSLi-10 MAX                                  | BSLi-12 MAX                           |
|--------------------------------------|---------------------------------------------------------------|-----------------------------------------------------------------|----------------------------------------------|---------------------------------------|
| NEW BS PN                            | 360115                                                        |                                                                 | 360116                                       | 360117                                |
| POWER                                | 36Wh                                                          |                                                                 | 180Wh                                        | 216Wh                                 |
| CAPACITY                             | 3Ah                                                           |                                                                 | 15Ah                                         | 18Ah                                  |
| CCA                                  | 180A                                                          |                                                                 | 750A                                         | 900A                                  |
| POLARITY                             | - +                                                           |                                                                 | - +                                          | - +                                   |
| DIMENSIONS                           | 114x70x85mm                                                   |                                                                 | 175x87x155mm                                 | 166x127x175mm                         |
| ORIGINAL BATTERY<br>CASE REPLACEMENT | BTX4L+/BTZ5S                                                  |                                                                 | BTX20HL                                      | BIX30HL                               |
| BATTERY REPLACEMENT<br>WITH SPACERS  | BSLi-02<br>12N5.5-3B<br>BB4L-B<br>BB5L-B<br>BB7C-A<br>BB7L-B2 | BTX4L+/BTZ5S<br>BTX5L/BTZ6S<br>BTZ7S<br>BTX7L<br>BTZ7V<br>BTZ8V | BSLi-10<br>BTX20HL<br>BTX24HL/B50N18L-A/A2/A | BSLi-12<br>BIX30L<br>BIX30HL<br>53030 |