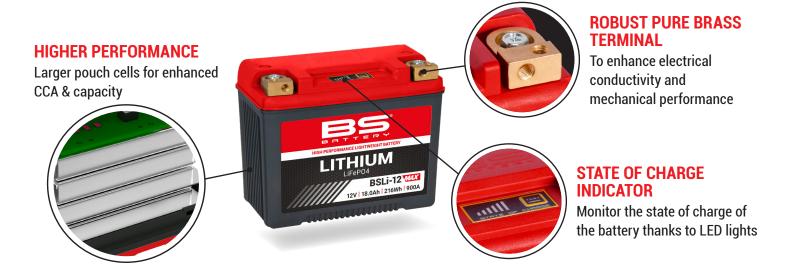

## LITHIUM MAX BSLI MAX

|                                      | BSLi-0                                                        | D2 MAX                                                          | BSLi-10 MAX                                  | BSLi-12 MAX                           |
|--------------------------------------|---------------------------------------------------------------|-----------------------------------------------------------------|----------------------------------------------|---------------------------------------|
| NEW BS PN                            | 360115                                                        |                                                                 | 360116                                       | 360117                                |
| POWER                                | 36Wh                                                          |                                                                 | 180Wh                                        | 216Wh                                 |
| CAPACITY                             | 3Ah                                                           |                                                                 | 15Ah                                         | 18Ah                                  |
| CCA                                  | 180A                                                          |                                                                 | 750A                                         | 900A                                  |
| POLARITY                             | - +                                                           |                                                                 | - +                                          | - +                                   |
| DIMENSIONS                           | 114x70x85mm                                                   |                                                                 | 175x87x155mm                                 | 166x127x175mm                         |
| ORIGINAL BATTERY<br>CASE REPLACEMENT | BTX4L+/BTZ5S                                                  |                                                                 | BTX20HL                                      | BIX30HL                               |
| BATTERY REPLACEMENT<br>WITH SPACERS  | BSLi-02<br>12N5.5-3B<br>BB4L-B<br>BB5L-B<br>BB7C-A<br>BB7L-B2 | BTX4L+/BTZ5S<br>BTX5L/BTZ6S<br>BTZ7S<br>BTX7L<br>BTZ7V<br>BTZ8V | BSLi-10<br>BTX20HL<br>BTX24HL/B50N18L-A/A2/A | BSLi-12<br>BIX30L<br>BIX30HL<br>53030 |

## **FEATURES**

Ready to use Just plug & play

**Lighter weight**Up to 70% lighter than Lead Acid batteries

**Extensive cycle life** Over 2 000 cycles

**Heat resistance** Up to 230°C

**Multi-positioning mounting**Up to 180°