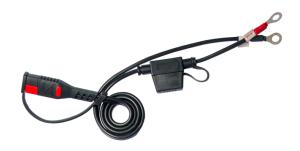

#### FEATURES

- Fused ring terminal leadset: ideal solution if your battery is difficult to access
- > 2x M6 eyelets (1/4'') 3A fuse Wire 61cm (24.00'') / 0.82mm<sup>2</sup> (18AWG)

- 1. Connect red eyelet on positive battery terminal (+)
- 2. Connect black eyelet on negative battery terminal (-)
- 3. Connect this accessory to the quick connection of your BS Charger

#### DRAWING

BS Quick connection Compatible with BS10, BS15, BS30 & BK20 chargers