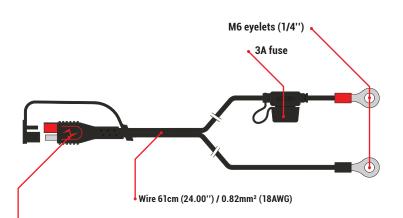

#### FEATURES

- Fused ring terminal leadset: ideal solution if your battery is difficult to access
- > 2x M6 eyelets (1/4'') 3A fuse Wire 61cm (24.00'') / 0.82mm<sup>2</sup> (18AWG)

- 1. Connect red eyelet on positive battery terminal (+)
- 2. Connect black eyelet on negative battery terminal (-)
- 3. Connect this accessory to the quick connection of your BS Charger

#### DRAWING

BS Quick connection Compatible with BS10, BS15, BS30 & BK20 chargers