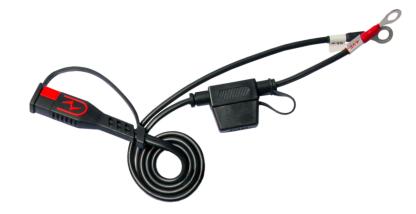

#### FEATURES

- Fused ring terminal leadset: ideal solution if your battery is difficult to access
- > 2x M6 eyelets (1/4'') 3A fuse Wire 61cm (24.00'') / 0.82mm<sup>2</sup> (18AWG)

- 1. Connect red eyelet on positive battery terminal (+)
- 2. Connect black eyelet on negative battery terminal (-)
- 3. Connect this accessory to the quick connection of your BS Charger

#### DRAWING

BS Quick connection Compatible with BS10, BS15, BS30 & BK20 chargers