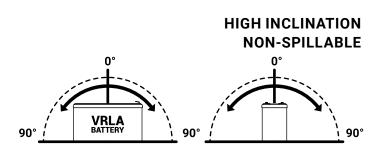

## VRLA | GENERAL PURPOSE

VRLA batteries are general-purpose batteries with 5 years design life in float service. With advanced AGM valve regulated technology and high purity raw material, these batteries ensure high performance and reliable standby service life. It can also be used for light cycling use. With sealed construction, VRLA are nonspillable and maintenance free.

## **BATTERY RANGE OVERVIEW**

| COMPARATIVE CHART                                                                                            |              |                          |                            |                            |  |
|--------------------------------------------------------------------------------------------------------------|--------------|--------------------------|----------------------------|----------------------------|--|
|                                                                                                              |              | SLA<br>FACTORY ACTIVATED | DRY                        | VRLA<br>BATTERY            |  |
| PLUG & PLAY                                                                                                  | ~            | ~                        | —                          | ~                          |  |
| NO ACID HANDLING                                                                                             | ~            | ~                        | _                          | ~                          |  |
| NO MAINTENANCE                                                                                               | $\checkmark$ | $\checkmark$             | -                          | $\checkmark$               |  |
| NON-SPILLABLE                                                                                                | $\checkmark$ | $\checkmark$             | -                          | ~                          |  |
| FACTORY ACTIVATED                                                                                            | $\checkmark$ | $\checkmark$             | -                          | ~                          |  |
| MULTI-POSITIONING FITMENT                                                                                    | $\checkmark$ | ~                        | -                          | ~                          |  |
| EASY TO CARRY                                                                                                | $\checkmark$ | $\checkmark$             | -                          | ~                          |  |
| EASY TO SHIP                                                                                                 | $\checkmark$ | ~                        | -                          | ~                          |  |
| NO SELF DISCHARGE<br>DURING STORAGE                                                                          | —            | —                        | ~                          | -                          |  |
| SUITABLE FOR E-COMMERCE<br>COMPLIANT WITH EU REGULATION<br>2019/1148<br>(FOR THE SALE OF ACID FOR BATTERIES) | $\checkmark$ | $\checkmark$             | -                          | ~                          |  |
|                                                                                                              | TRANSPO      | RTATION CHA              | ART                        |                            |  |
| TRANSPORT TYPE                                                                                               |              | × = -                    | (1)                        | ~=                         |  |
|                                                                                                              | SUITABLE FOR | E-COMMERCE               | UNDER CERTAIN<br>CONDITION | SUITABLE FOR<br>E-COMMERCE |  |