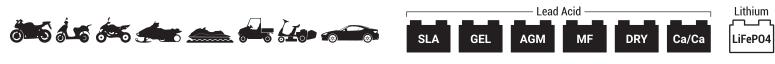

### BATTERY COMPATIBILITY

\* Only if force mode is selected:

- For lead acid: reconditioning stage

- For lithium: wake-up stage

\*\* No float & maintenance stages for Lithium. Once the battery is fully charged, the charge is stopped