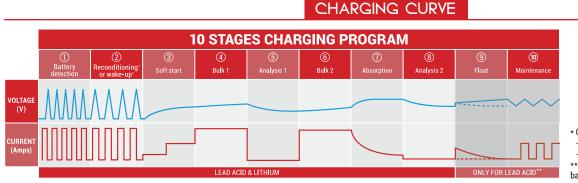

#### TECHNICAL DATA

| Input voltage    | 100-240VAC, 50-60Hz                     |
|------------------|-----------------------------------------|
| Charging voltage | 7.2VDC (6V) / 14.4VDC (12V)             |
| Charging current | 2A per channel                          |
| Type of charger  | Automatic - 10 stages                   |
| Type of battery  | 6V & 12V Lead Acid or 12V LiFePO4       |
| Battery size     | Up to 40Ah (up to 80Ah for maintenance) |

### BATTERY COMPATIBILITY

\* Only if force mode is selected:

- For lead acid: reconditioning stage

- For lithium: wake-up stage

\*\* No float & maintenance stages for Lithium. Once the battery is fully charged, the charge is stopped