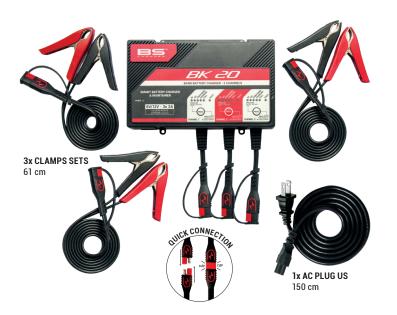

## SMARTBANKBATTERYCHARGER & MAINTAINER WITHRECONDITIONINGFUNCTION

100% AUTOMATIC | 6V/12V - 3x 2A LEAD ACID & LITHIUM

BOX CONTENT

SUITABLE FOR