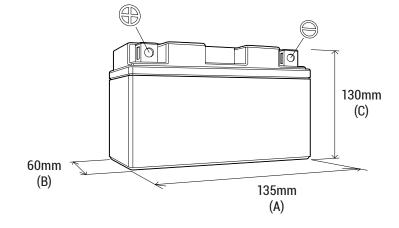

## **DIMENSIONS**

Length (A): Width (B): Container height: Total height (C):

135mm ±2mm 60mm ±2mm

130mm ±2mm 130mm ±2mm

TERMINALS (mm)