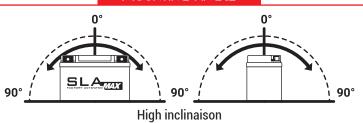

according to AGM technology (Absorbed acid)
- VRLA battery type
- Activated and pre-charged batteries
- Homologated by OEM

#### **FEATURES**

- AGM construction (Absorbed Glass Material)
- VRLA battery (Valve Regulated Lead Acid)
- Factory activated
- Environmentally friendly, spillproof design
- Multi-positional fitment
- **Absolutely Maintenance free**
- Sealed, no gas emission through venting hole (under normal operation)
- · Ready & Easy to use
- · No acid handling Very safe
- · Increased power & Extended life
- Extreme vibration resistance

## **DIMENSIONS**

Length (A): Width (B): Container height: Total height (C):

135mm ±2mm 60mm ±2mm

130mm ±2mm 130mm ±2mm



TERMINALS (mm)

## **UPGRADE FOR**

**DRY** 12N5.5-4A

WEIGHT

Battery (with acid):

Approx 2.31kg

### MOUNTING ANGLE