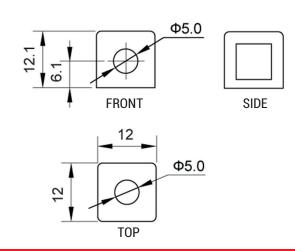

## **DIMENSIONS**

Length (A): Width (B): Container height: Total height (C):

135mm ±2mm 60mm ±2mm

130mm ±2mm 130mm ±2mm

TERMINALS (mm)