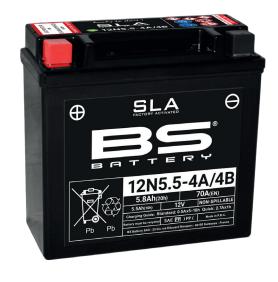

# BATTERY DATA SHEET

BS Code: 300841

CTORY ACTIVATED **SLA | READY TO START** 

12N5.5-4A/4B

## **DIMENSIONS**

Length (A): Width (B): Container height: Total height (C):

135mm ±2mm 60mm ±2mm

130mm ±2mm 130mm ±2mm

TERMINALS (mm)

## **UPGRADE FOR**

**DRY** 12N5.5-4A

WEIGHT

Battery (with acid):

Approx 2.31kg