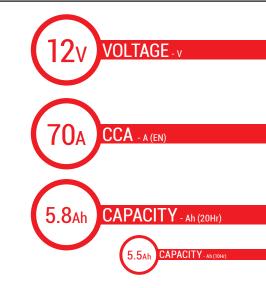

# BATTERY DATA SHEET

BS Code: 300841

CTORY ACTIVATED **SLA | READY TO START** 

12N5.5-4A/4B