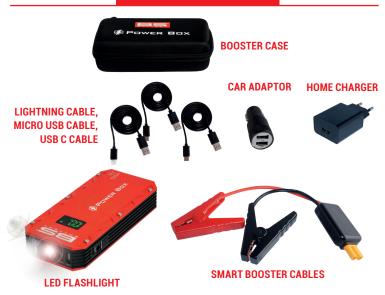

lithium booster rated at 1200A (peak current)
- > Designed for gas and diesel engines
- Very safe: smart cable with spark-proof connection and reverse polarity protection
- Power supply for small electronic devices via their USB ports. Most of smartphones, earphone, portable gaming devices, MP3/MP4 players can be charged with the included accessories
- > LED flashlight function with 3 modes
- > LED display with battery state of charge indication and output port used

# **FUNCTIONS**



#### SAFE LITHIUM BOOSTER

Gas engines up to 7.0L Diesel engines up to 6.0L



#### **LED FLASHLIGHT**

3 modes: powerful constant light, strobe & SOS



#### **POWER SUPPLY**

USB output 5V 2A for mobile devices Output 12V for vehicle products Battery charger for:

# **SUITABLE FOR**



# **BOX CONTENT**



# BATTERY COMPATIBILITY