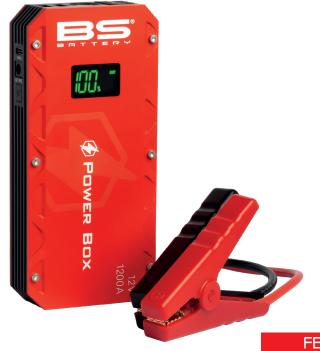

# **POWERBOX PB 02 DATASHEET**

BS Code: 700559

SAFE BOOSTER & POWER SUPPLY/ FLASHLIGHT

12V - 1200A

### **FEATURES**

- Compact & powerful lithium booster rated at 1200A (peak current)
- > Designed for gas and diesel engines
- Very safe: smart cable with spark-proof connection and reverse polarity protection
- Power supply for small electronic devices via their USB ports. Most of smartphones, earphone, portable gaming devices, MP3/MP4 players can be charged with the included accessories
- > LED flashlight function with 3 modes
- > LED display with battery state of charge indication and output port used