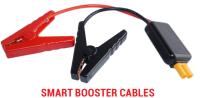

## **FEATURES**

- Compact & powerful lithium booster rated at 1200A (peak current)
- > Designed for gas and diesel engines
- Very safe: smart cable with spark-proof connection and reverse polarity protection
- > Power supply for small electronic devices via their USB ports. Most of smartphones, earphone, portable gaming devices, MP3/MP4 players can be charged with the included accessories
- > LED flashlight function with 3 modes
- > LED display with battery state of charge indication and output port used

#### SAFE LITHIUM BOOSTER

Gas engines up to 7.0L Diesel engines up to 6.0L