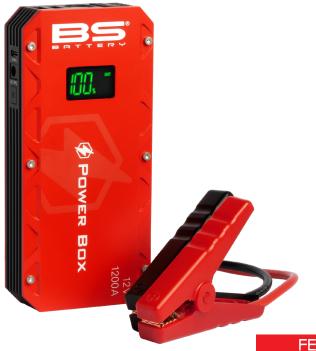

# **POWERBOX PB 02 US DATASHEET**

BS Code: 700556

**SAFE BOOSTER** & POWER SUPPLY/ **FLASHLIGHT** 

12V - 1200A

## **FEATURES**

- Compact & powerful lithium booster rated at 1200A (peak current)
- > Designed for gas and diesel engines
- Very safe: smart cable with spark-proof connection and reverse polarity protection
- > Power supply for small electronic devices via their USB ports. Most of smartphones, earphone, portable gaming devices, MP3/MP4 players can be charged with the included accessories
- > LED flashlight function with 3 modes
- > LED display with battery state of charge indication and output port used

#### SAFE LITHIUM BOOSTER

Gas engines up to 7.0L Diesel engines up to 6.0L

#### LED FLASHLIGHT

3 modes: powerful constant light, strobe & SOS

#### **POWER SUPPLY**

USB output 5V 2A for mobile devices Output 12V for vehicle products Battery charger for: 🖥 🖥 📕 🗖

**SUITABLE FOR** 