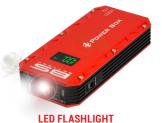

Designed for gas and diesel engines
- Very safe: smart cable with spark-proof connection and reverse polarity protection
- > Power supply for small electronic devices via their USB ports. Most of smartphones, earphone, portable gaming devices, MP3/MP4 players can be charged with the included accessories
- > LED flashlight function with 3 modes
- > LED display with battery state of charge indication and output port used

### **FUNCTIONS**



#### SAFE LITHIUM BOOSTER

Gas engines up to 7.0L Diesel engines up to 6.0L



#### LED FLASHLIGHT

3 modes: powerful constant light, strobe & SOS



#### **POWER SUPPLY**

USB output 5V 2A for mobile devices Output 12V for vehicle products Battery charger for: 🖥 🖥 📕 🗖

**SUITABLE FOR** 



## **BOX CONTENT**



**BOOSTER CASE** 









HOME CHARGER





COMPATIBILITY