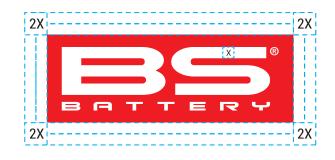

# BRAND LOGO | CLEAR SPACE & MINIMUM SIZE

## **BS BATTERY MAIN LOGO**

#### **PROTECTION ZONE**

#### **MINIMUM SIZE**