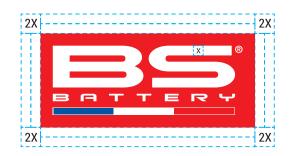

# BRAND LOGO | CLEAR SPACE & MINIMUM SIZE

## **BS BATTERY MAIN LOGO**

#### **PROTECTION ZONE**

#### **MINIMUM SIZE**

#### **BACKGROUND**

On all backgrounds

For black and white printing only