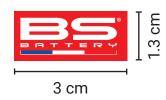

# BRAND LOGO | CLEAR SPACE & MINIMUM SIZE

## **BS BATTERY MAIN LOGO**

#### **PROTECTION ZONE**

#### **MINIMUM SIZE**

#### **BACKGROUND**

On all backgrounds

For black and white printing only