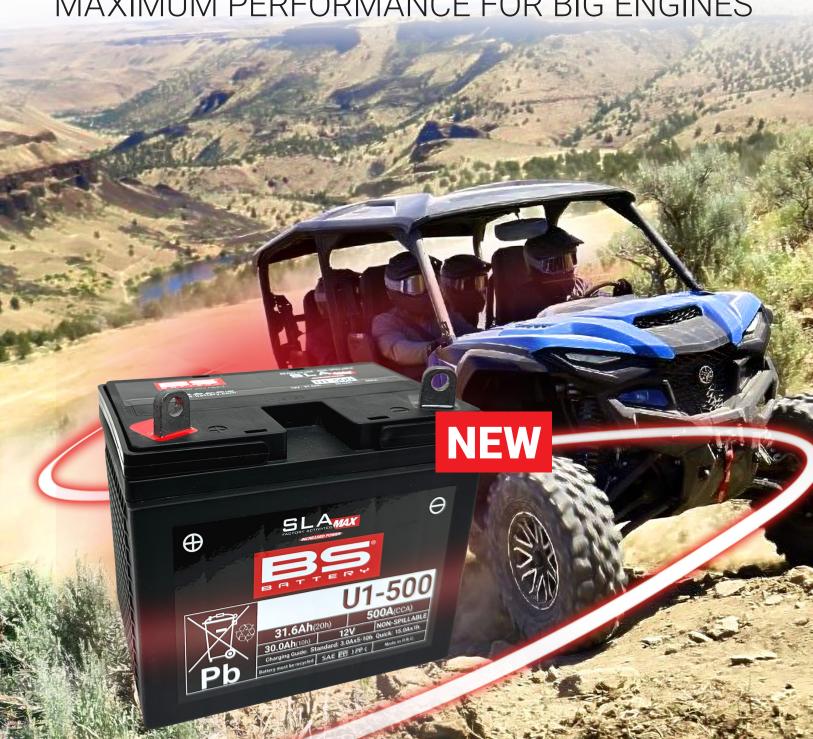

# U1-500

## THE MOST POWERFUL U1 SLA ON THE MARKET

MAXIMUM PERFORMANCE FOR BIG ENGINES

# READY TO START MAXIMUM POWER

Ready to use, SLA MAX batteries (AGM technology) are Factory Activated, completely spill-proof, and require no maintenance. Specially developed to meet the superior needs of big-engine offering maximum performance, maximum reliability and extended life.