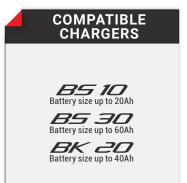

**NO ACID HANDLING** Very safe.

**MAXIMUM STARTING POWER & EXTENDED CYCLE LIFE** 40% higher than SLA CCA.

SUPERIOR CAPACITY 30% higher than SLA capacity.

|                          | U1-500                |
|--------------------------|-----------------------|
| BS CODE                  | 300899                |
| NOMINAL VOLTAGE          | 12V                   |
| NOMINAL<br>CAPACITY 10Hr | 30Ah                  |
| NOMINAL<br>CAPACITY 20Hr | 31.6Ah                |
| CCA                      | 500A                  |
| DIMENSIONS               | 7.68 x 4.92 x 6.93 in |
| SSV/UTV<br>COMPATIBILITY | POLARIS, YAMAHA,      |