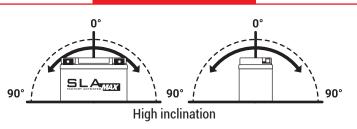

BATTERY DATA SHEET





# SLA FACTORY ACTIVATED 1/4X

**SLA** | READY TO START

**REF U1-500** 





- AGM construction (Absorbed Glass Material)
- VRLA battery (Valve Regulated Lead Acid)
- Activated and pre-charged batteries
- · Homologated by OEM

# **FEATURES**

- Factory activated AGM (Absorbent Glass Mat) technology.
- Ready to use Just plug & play.
- No maintenance VRLA (Valve Regulated Lead Acid) design.
- Spill-proof design
   Factory sealed & electrolyte held in a glass fiber mat.
- No acid handling Very safe.
- Extreme vibration resistance Reinforced battery case.
- Maximum starting power & extended cycle life 40% higher than SLA CCA.
- Superior capacity 30% higher than SLA capacity.

# UPGRADE FOR

#### WEIGHT

Battery (with acid):

Approx 10.05kg (22.04lbs)

# MOUNTING ANGLE





# **DIMENSIONS**

Length (A): Width (B): Container height: Total height (C): 195mm (7.67inch) ±2mm 125mm (4.92inch) ±2mm 156mm (6.14inch) ±2mm 176mm (6.92inch) ±2mm