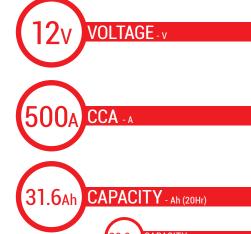

# SLA FACTORY ACTIVATED 1/4X

**SLA** | READY TO START

**REF U1-500** 

- AGM construction (Absorbed Glass Material)
- VRLA battery (Valve Regulated Lead Acid)
- Activated and pre-charged batteries
- · Homologated by OEM

# **FEATURES**

- Factory activated AGM (Absorbent Glass Mat) technology.
- Ready to use Just plug & play.
- No maintenance VRLA (Valve Regulated Lead Acid) design.
- Spill-proof design
   Factory sealed & electrolyte held in a glass fiber mat.
- No acid handling Very safe.
- Extreme vibration resistance Reinforced battery case.
- Maximum starting power & extended cycle life 40% higher than SLA CCA.
- Superior capacity 30% higher than SLA capacity.