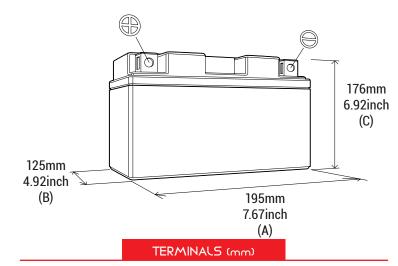

# **DIMENSIONS**

Length (A): Width (B): Container height: Total height (C): 195mm (7.67inch) ±2mm 125mm (4.92inch) ±2mm 156mm (6.14inch) ±2mm 176mm (6.92inch) ±2mm