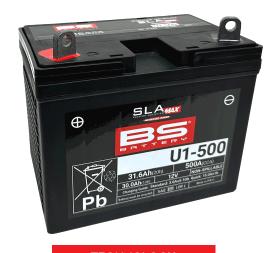

# SLA FACTORY ACTIVATED 1/4X

**SLA** | READY TO START

**REF U1-500** 

- AGM construction (Absorbed Glass Material)
- VRLA battery (Valve Regulated Lead Acid)
- Activated and pre-charged batteries
- · Homologated by OEM

# **FEATURES**

- Factory activated AGM (Absorbent Glass Mat) technology.
- Ready to use Just plug & play.
- No maintenance VRLA (Valve Regulated Lead Acid) design.
- Spill-proof design
   Factory sealed & electrolyte held in a glass fiber mat.
- No acid handling Very safe.
- Extreme vibration resistance Reinforced battery case.
- Maximum starting power & extended cycle life 40% higher than SLA CCA.
- Superior capacity 30% higher than SLA capacity.