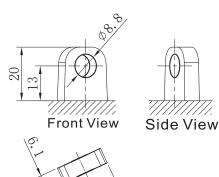

lated Lead Acid)
- Activated and pre-charged batteries
- · Homologated by OEM

# **FEATURES**

- Factory activated AGM (Absorbent Glass Mat) technology.
- Ready to use Just plug & play.
- No maintenance VRLA (Valve Regulated Lead Acid) design.
- Spill-proof design
   Factory sealed & electrolyte held in a glass fiber mat.
- No acid handling Very safe.
- Extreme vibration resistance Reinforced battery case.
- Maximum starting power & extended cycle life 40% higher than SLA CCA.
- Superior capacity 30% higher than SLA capacity.

# UPGRADE FOR

#### WEIGHT

Battery (with acid):

Approx 10.05kg (22.04lbs)

# MOUNTING ANGLE





# **DIMENSIONS**

Length (A): Width (B): Container height: Total height (C): 195mm (7.67inch) ±2mm 125mm (4.92inch) ±2mm 156mm (6.14inch) ±2mm 176mm (6.92inch) ±2mm