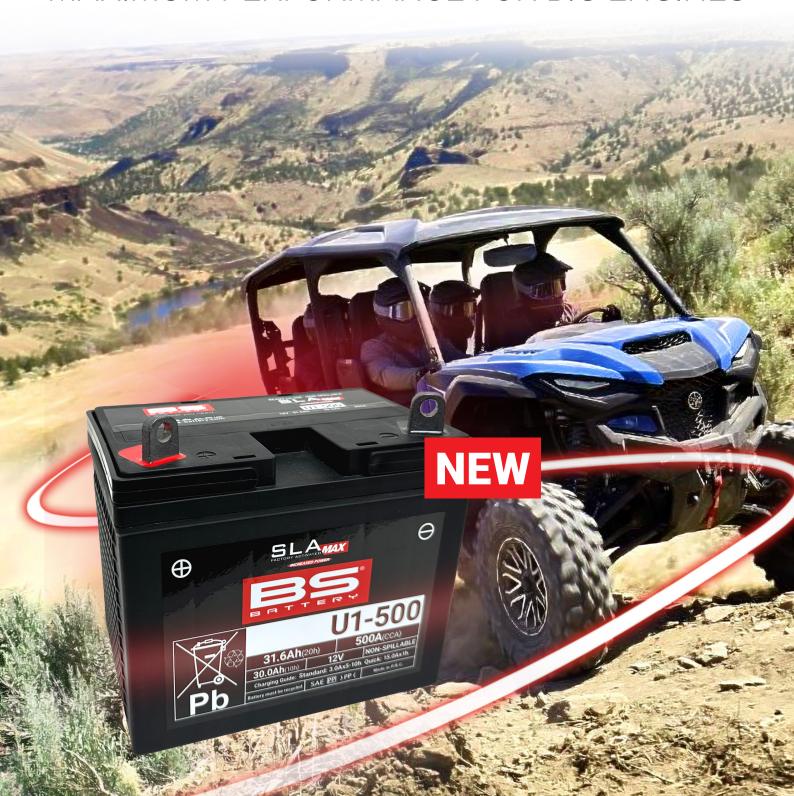

## U1-500

## THE MOST POWERFUL U1 SLA ON THE MARKET

MAXIMUM PERFORMANCE FOR BIG ENGINES

#### **SPECIFICATIONS**

|                          | U1-500             |
|--------------------------|--------------------|
| BS CODE                  | 300899             |
| NOMINAL VOLTAGE          | 12V                |
| NOMINAL<br>CAPACITY 10Hr | 30Ah               |
| NOMINAL<br>CAPACITY 20Hr | 31.6Ah             |
| CCA                      | 500A               |
| DIMENSIONS               | 195 x 125 x 176 mm |
| SSV/UTV<br>COMPATIBILITY | POLARIS, YAMAHA,   |