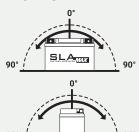

ld in a glass fiber mat.



#### NO ACID HANDLING

Very safe.



#### **EXTREME VIBRATION RESISTANCE**

Reinforced battery case.



### MAXIMUM STARTING POWER & EXTENDED CYCLE LIFE

40% higher than SLA CCA.



#### **SUPERIOR CAPACITY**

30% higher than SLA capacity.

#### **SPECIFICATIONS**

|                          | U1-500             |
|--------------------------|--------------------|
| BS CODE                  | 300899             |
| NOMINAL VOLTAGE          | 12V                |
| NOMINAL<br>CAPACITY 10Hr | 30Ah               |
| NOMINAL<br>CAPACITY 20Hr | 31.6Ah             |
| CCA                      | 500A               |
| DIMENSIONS               | 195 x 125 x 176 mm |
| SSV/UTV<br>COMPATIBILITY | POLARIS, YAMAHA,   |

## MOUNTING ANGLES

## HIGH INCLINATION NON-SPILLABLE



## COMPATIBLE CHARGERS

**B5** 10 Battery size up to 20Ah

**B5 15**Battery size up to 30Ah

BS 30 Battery size up to 60Ah

BS 60 Battery size up to 120Ah

BK 20 Battery size up to 40Ah

#### **DID YOU KNOW?**

SLA MAX range is a perfect solution for ATV, UTV, SSV, watercraft & snowmobile too!

BS BATTERY SLA MAX range is suitable for e-commerce (air freight, road or sea shipment).