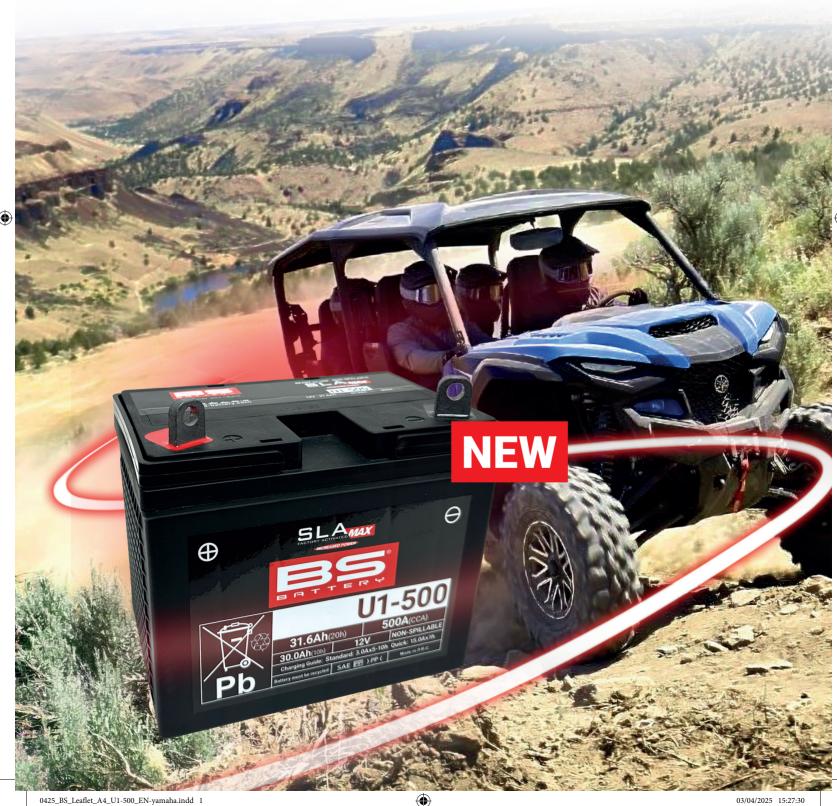

# U1-500

## THE MOST POWERFUL U1 SLA ON THE MARKET

MAXIMUM PERFORMANCE FOR BIG ENGINES

# SLA MAX READY TO START MAXIMUM POWER

Ready to use, SLA MAX batteries (AGM technology) are Factory Activated, completely spill-proof, and require no maintenance. Specially developed to meet the superior needs of big-engine offering maximum performance, maximum reliability and extended life.

#### **SPECIFICATIONS**

|                          | U1-500             |
|--------------------------|--------------------|
| BS CODE                  | 300899             |
| NOMINAL VOLTAGE          | 12V                |
| NOMINAL<br>CAPACITY 10Hr | 30Ah               |
| NOMINAL<br>CAPACITY 20Hr | 31.6Ah             |
| CCA                      | 500A               |
| DIMENSIONS               | 195 x 125 x 156 mm |
| SSV/UTV<br>COMPATIBILITY | POLARIS, YAMAHA,   |