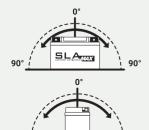

in a glass fiber mat.



#### **NO ACID HANDLING**

Very safe.



#### **EXTREME VIBRATION RESISTANCE**

Reinforced battery case.



## MAXIMUM STARTING POWER & EXTENDED CYCLE LIFE

40% higher than SLA CCA.



#### **SUPERIOR CAPACITY**

30% higher than SLA capacity.

#### **SPECIFICATIONS**

|                          | U1-500             |
|--------------------------|--------------------|
| BS CODE                  | 300899             |
| NOMINAL VOLTAGE          | 12V                |
| NOMINAL<br>CAPACITY 10Hr | 30Ah               |
| NOMINAL<br>CAPACITY 20Hr | 31.6Ah             |
| CCA                      | 500A               |
| DIMENSIONS               | 195 x 125 x 156 mm |
| SSV/UTV<br>COMPATIBILITY | POLARIS, YAMAHA,   |

# MOUNTING ANGLES

## HIGH INCLINATION NON-SPILLABLE



# COMPATIBLE CHARGERS

BS 10
Battery size up to 20Ah
BS 30
Battery size up to 60Ah
BK 20
Battery size up to 40Ah

## **DID YOU KNOW?**

SLA MAX range is a perfect solution for ATV, UTV, SSV, watercraft & snowmobile too!

BS BATTERY SLA MAX range is suitable for e-commerce (air freight, road or sea shipment).

www.bs-battery.com