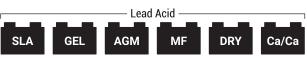

hium technology
- Adaptable charging algorithm for Lead Acid & Lithium (LiFePO4)
- · Force mode: to activate low voltage "dead" Lead Acid battery or wake up "dead" LiFePO4 battery
- · Easy to use: connect & forget
- · Safe: connection spark free, reverse polarity, short circuit and internal overheat protection

## TECHNICAL DATA

| Input voltage    | 100-240VAC, 50-60Hz                     |
|------------------|-----------------------------------------|
| Charging voltage | 7.2VDC (6V) / 14.4VDC (12V)             |
| Charging current | 2A per channel                          |
| Type of charger  | Automatic - 10 stages                   |
| Type of battery  | 6V & 12V Lead Acid or 12V LiFePO4       |
| Battery size     | Up to 40Ah (up to 80Ah for maintenance) |

## BATTERY COMPATIBILITY



# Lithium LiFeP04

## CHARGING CURVE



- \* Only if force mode is selected:
- For lead acid: reconditioning stage
- For lithium: wake-up stage
- \*\* No float & maintenance stages for Lithium. Once the battery is fully charged, the charge is stopped