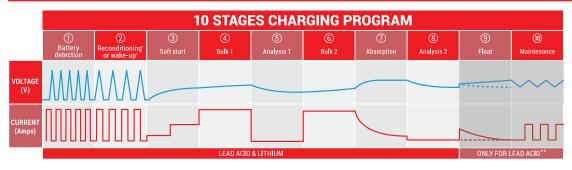

## CHARGING CURVE

- \* Only if force mode is selected:
- For lead acid: reconditioning stage
- For lithium: wake-up stage
- \*\* No float & maintenance stages for Lithium. Once the battery is fully charged, the charge is stopped