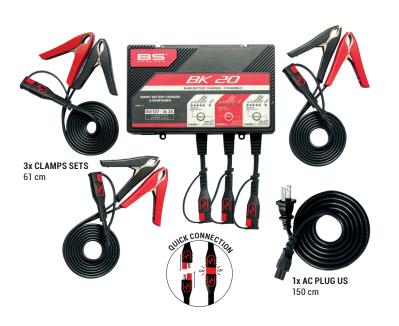

## **CHARGER DATASHEET**



**SMART BANK BATTERY CHARGER & MAINTAINER** WITH RECONDITIONING FUNCTION

100% AUTOMATIC | 6V/12V - 3x 2A **LEAD ACID & LITHIUM** 



## **BOX CONTENT**



## **SUITABLE FOR**



## **FEATURES**

- · Charges and maintains 3 batteries with different voltage and technologies at once
- Auto detect Lead Acid or Lithium technology
- Adaptable charging algorithm for Lead Acid & Lithium (LiFePO4)
- · Force mode: to activate low voltage "dead" Lead Acid battery or wake up "dead" LiFePO4 battery
- · Easy to use: connect & forget
- · Safe: connection spark free, reverse polarity, short circuit and internal overheat protection

## TECHNICAL DATA

| Input voltage    | 100-240VAC, 50-60Hz                     |
|------------------|-----------------------------------------|
| Charging voltage | 7.2VDC (6V) / 14.4VDC (12V)             |
| Charging current | 2A per channel                          |
| Type of charger  | Automatic - 10 stages