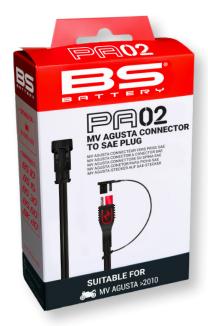

### **MV AGUSTA CONNECTOR TO SAE PLUG**

#### **FEATURES**

- Converts the battery charging connector (SAE) to the MV AGUSTA wiring harness plug (from 2010). This accessory is compatible with all BS BATTERY chargers.
- > Wire 61cm (24.00") (18AWG)
- > Safe & easy to connect

#### **SUITABLE FOR**