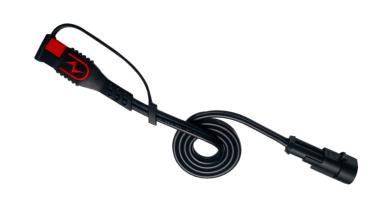

#### **FEATURES**

- Converts the battery charging connector (SAE) to the MV AGUSTA wiring harness plug (from 2010). This accessory is compatible with all BS BATTERY chargers.
- > Wire 61cm (24.00") (18AWG)
- > Safe & easy to connect

#### **INSTRUCTIONS**

- 1. Connect the MV AGUSTA connector to the motorbike's electrical harness
- 2. Connect the SAE to the quick connection of your charger

#### **DRAWING**

1x PA02 - MV AGUSTA connector to SAE plug

**BOX CONTENT** 