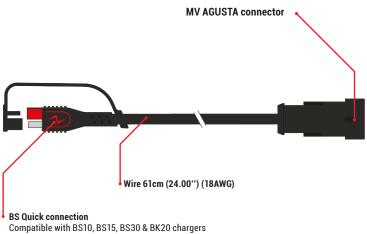

#### **FEATURES**

- Converts the battery charging connector (SAE) to the MV AGUSTA wiring harness plug (from 2010). This accessory is compatible with all BS BATTERY chargers.
- > Wire 61cm (24.00") (18AWG)
- > Safe & easy to connect

#### **DRAWING**

1x PA02 - MV AGUSTA connector to SAE plug

**BOX CONTENT** 

#### CHARGER COMPATIBILITY

BS 10 BS 15 BS 30 85 60 BK 20