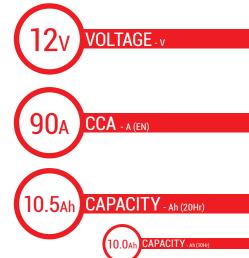

# BATTERY DATA SHEET





BS Code: 300841

CTORY ACTIVATED

**SLA | READY TO START** 

# 12N7A-3A/B





### **TECHNOLOGY**

- Designed according to AGM technology (Absorbed acid)
- VRLA battery type
- Activated and pre-charged batteries
- Homologated by OEM

#### **FEATURES**

- AGM construction (Absorbed Glass Material)
- VRLA battery (Valve Regulated Lead Acid)
- Factory activated
- Environmentally friendly, spillproof design
- Multi-positional fitment
- **Absolutely Maintenance free**
- Sealed, no gas emission through venting hole (under normal operation)
- · Ready & Easy to use
- · No acid handling Very safe
- · Increased power & Extended life
- Extreme vibration resistance

#### **DIMENSIONS**

Length (A): Width (B): Container height:

Total height (C):

146mm ±2mm 60mm ±2mm 130mm ±2mm

130mm ±2mm



#### **UPGRADE FOR**

DRY 12N7A-3A; BB7B-B

WEIGHT

Battery (with acid):

Approx 2.40