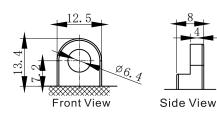

#### **DIMENSIONS**

Length (A): Width (B): Container height:

Total height (C):

146mm ±2mm 60mm ±2mm 130mm ±2mm

130mm ±2mm