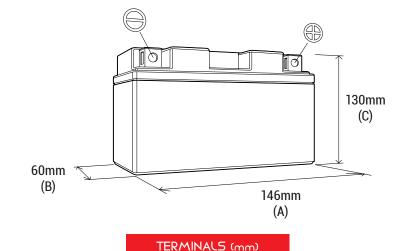

#### **DIMENSIONS**

Length (A): Width (B): Container height:

Total height (C):

146mm ±2mm 60mm ±2mm 130mm ±2mm

130mm ±2mm