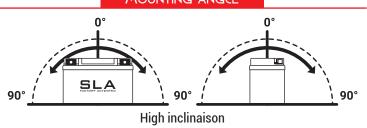

Designed according to AGM technology (Absorbed acid)
- VRLA battery type
- Activated and pre-charged batteries
- Homologated by OEM

#### **FEATURES**

- AGM construction (Absorbed Glass Material)
- VRLA battery (Valve Regulated Lead Acid)
- Factory activated
- Environmentally friendly, spillproof design
- Multi-positional fitment
- **Absolutely Maintenance free**
- Sealed, no gas emission through venting hole (under normal operation)
- · Ready & Easy to use
- · No acid handling Very safe
- · Increased power & Extended life
- Extreme vibration resistance

#### **DIMENSIONS**

Length (A): Width (B): Container height:

Total height (C):

146mm ±2mm 60mm ±2mm 130mm ±2mm

130mm ±2mm



#### **UPGRADE FOR**

DRY 12N7A-3A; BB7B-B

WEIGHT

Battery (with acid):

Approx 2.40kg

## MOUNTING ANGLE