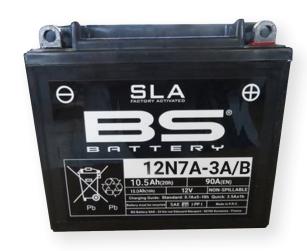

# 12N7A-3A/B

#### **DIMENSIONS**

Length (A): Width (B): Container height:

Total height (C):

146mm ±2mm 60mm ±2mm 130mm ±2mm

130mm ±2mm