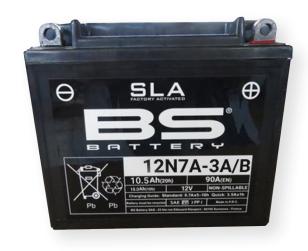

# 12N7A-3A/B

#### **DIMENSIONS**

Length (A): Width (B): Container height:

Total height (C):

146mm ±2mm 60mm ±2mm 130mm ±2mm

130mm ±2mm

## **UPGRADE FOR**

DRY 12N7A-3A; BB7B-B

WEIGHT

Battery (with acid):

Approx 2.40kg