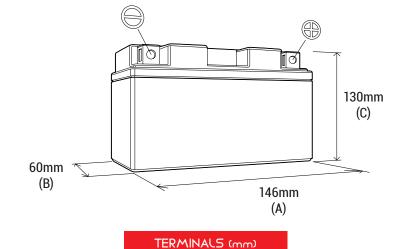

#### **DIMENSIONS**

Length (A): Width (B): Container height:

Total height (C):

146mm ±2mm 60mm ±2mm 130mm ±2mm

130mm ±2mm