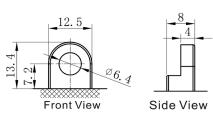

#### **DIMENSIONS**

Length (A): Width (B): Container height:

Total height (C):

146mm ±2mm 60mm ±2mm 130mm ±2mm

130mm ±2mm