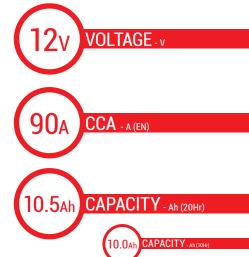

# BATTERY DATA SHEET





BS Code: 300683

CTORY ACTIVATED

**SLA | READY TO START** 

# 12N7A-3A/B





### **TECHNOLOGY**

- Designed according to AGM technology (Absorbed acid)
- VRLA battery type
- Activated and pre-charged batteries
- Homologated by OEM

#### **FEATURES**

- AGM construction (Absorbed Glass Material)
- VRLA battery (Valve Regulated Lead Acid)
- Factory activated
- Environmentally friendly, spillproof design
- Multi-positional fitment
- **Absolutely Maintenance free**
- Sealed, no gas emission through venting hole (under normal operation)
- · Ready & Easy to use
- · No acid handling Very safe
- · Increased power & Extended life
- Extreme vibration resistance

#### **DIMENSIONS**

Length (A): Width (B): Container height:

Total height (C):

146mm ±2mm 60mm ±2mm 130mm ±2mm

130mm ±2mm



## **UPGRADE FOR**

DRY 12N7A-3A; BB7B-B

WEIGHT

Battery (with acid):

Approx 2.40kg