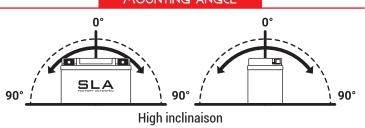

- Designed according to AGM technology (Absorbed acid)
- VRLA battery type
- Activated and pre-charged batteries
- Homologated by OEM

#### **FEATURES**

- AGM construction (Absorbed Glass Material)
- VRLA battery (Valve Regulated Lead Acid)
- Factory activated
- Environmentally friendly, spillproof design
- Multi-positional fitment
- **Absolutely Maintenance free**
- Sealed, no gas emission through venting hole (under normal operation)
- · Ready & Easy to use
- · No acid handling Very safe
- · Increased power & Extended life
- Extreme vibration resistance

#### **DIMENSIONS**

Length (A): Width (B): Container height:

Total height (C):

146mm ±2mm 60mm ±2mm 130mm ±2mm

130mm ±2mm



## **UPGRADE FOR**

DRY 12N7A-3A; BB7B-B

WEIGHT

Battery (with acid):

Approx 2.40kg

# MOUNTING ANGLE